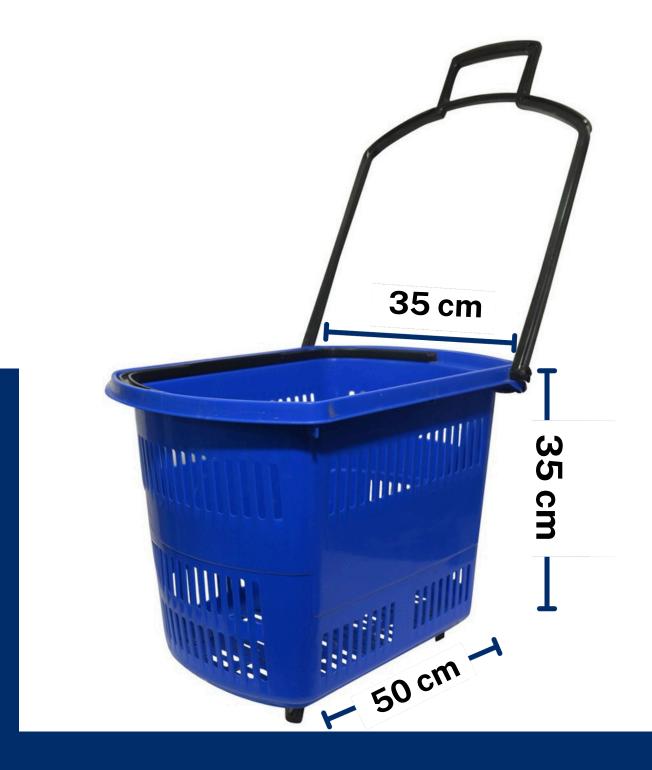

SPLAY RACKS TODAY.

Showcase your products in the best light possible with our premium display racks. Elevate visibility, enhance product presentation, and captivate your customers effortlessly.











### CENTER RACK



# CUSTONIZE





















## CLOTH HANGRAIL















#### NORMAL HANGRAIL

#### CURVE HANGRAIL WITH TOP GLASS















## PERFORATED RACK













## WOODEN CENTER RACK



WOODEN WALL RACK













# ALLIGATOR

#### ALLIGATOR 3' STACKABLE







ALLIGATOR S 5











### ALLIGATOR 2 STACKABLE



IIMPULSE UNIT WITH WHEEL















**Thoughtful** design that ensures optimal product visibility.









#### DUMPBIN S.S













# PLASTIC BIN

#### PLASTIC BIN 35













# BASKET



2 WHEEL APPLE BASKET

2 WHEEL PLASTIC BASKET





4 WHEEL BASKET





38 cm



#### PLASTIC BASKET CG





**PLASTIC BASKET RECTANGULAR** 

#### **PLASTIC BASKET RECTANGULAR**



#### **PLASTIC BASKET CURVE IMPORTED**













#### **PLASTIC TROLLEY VERTICAL**





#### **COUNTER WITH CASH DRAWER**











# TROLLEY















# TROLLEY













# PALLET





A pallet rack is a storage system designed to hold materials on pallets, commonly used in warehouses for efficient space utilization. It comes in various types like selective, drive-in, and push-back, each suited to different storage needs.















Built to Last

We believe in quality that endures. Our storage solutions are crafted from high-grade, durable materials that can withstand the demands of any retail environment or industrial warehouse. You can res