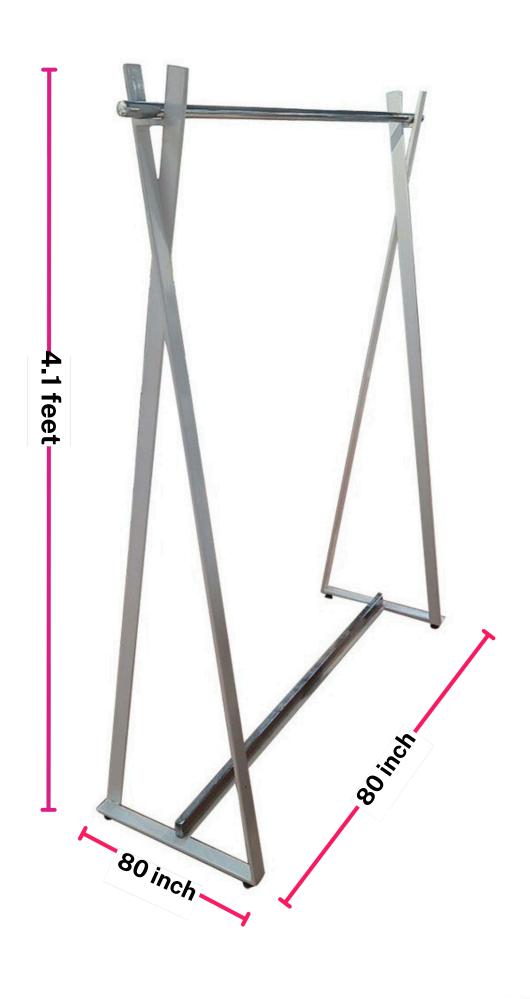

Provides a Polished Look











#### Optimized Storage Solutions

We help you leverage every inch of your warehouse with customized warehouse racking solutions, maximizing storage capacity and minimizing wasted space.













# adequate STEEL FABRICATORS Estd. 1967 RETAIL



CONTACT US:-+91-9319090959,98111 52116 9873525373, 9599292429, 9873352116

2024-2025









contact@adequatesteel.com



#### GROCERY RACK



#### **ENHANCE PRODUCT VISIBILITY!**

INVEST IN HIGH-QUALITY DISPLAY RACKS TODAY.

Showcase your products in the best light possible with our premium display racks. Elevate visibility, enhance product presentation, and captivate your customers effortlessly.











### CENTER RACK



# CUSTONIZE





















## CLOTH HANGRAIL















#### NORMAL HANGRAIL

#### CURVE HANGRAIL WITH TOP GLASS















## PERFORATED RACK













## WOODEN CENTER RACK



WOODEN WALL RACK













# ALLIGATOR

#### ALLIGATOR 3' STACKABLE







ALLIGATOR S 5











### ALLIGATOR 2 STACKABLE



IIMPULSE UNIT WITH WHEEL















**Thoughtful** design that ensures optimal product visibility.









#### DUMPBIN S.S













# PLASTIC BIN

#### PLASTIC BIN 35













# BASKET



2 WHEEL APPLE BASKET

2 WHEEL PLASTIC BASKET





4 WHEEL BASKET





38 cm



#### PLASTIC BASKET CG





**PLASTIC BASKET RECTANGULAR** 

#### **PLASTIC BASKET RECTANGULAR**



#### **PLASTIC BASKET CURVE IMPORTED**













#### **PLASTIC TROLLEY VERTICAL**





#### **COUNTER WITH CASH DRAWER**











# TROLLEY