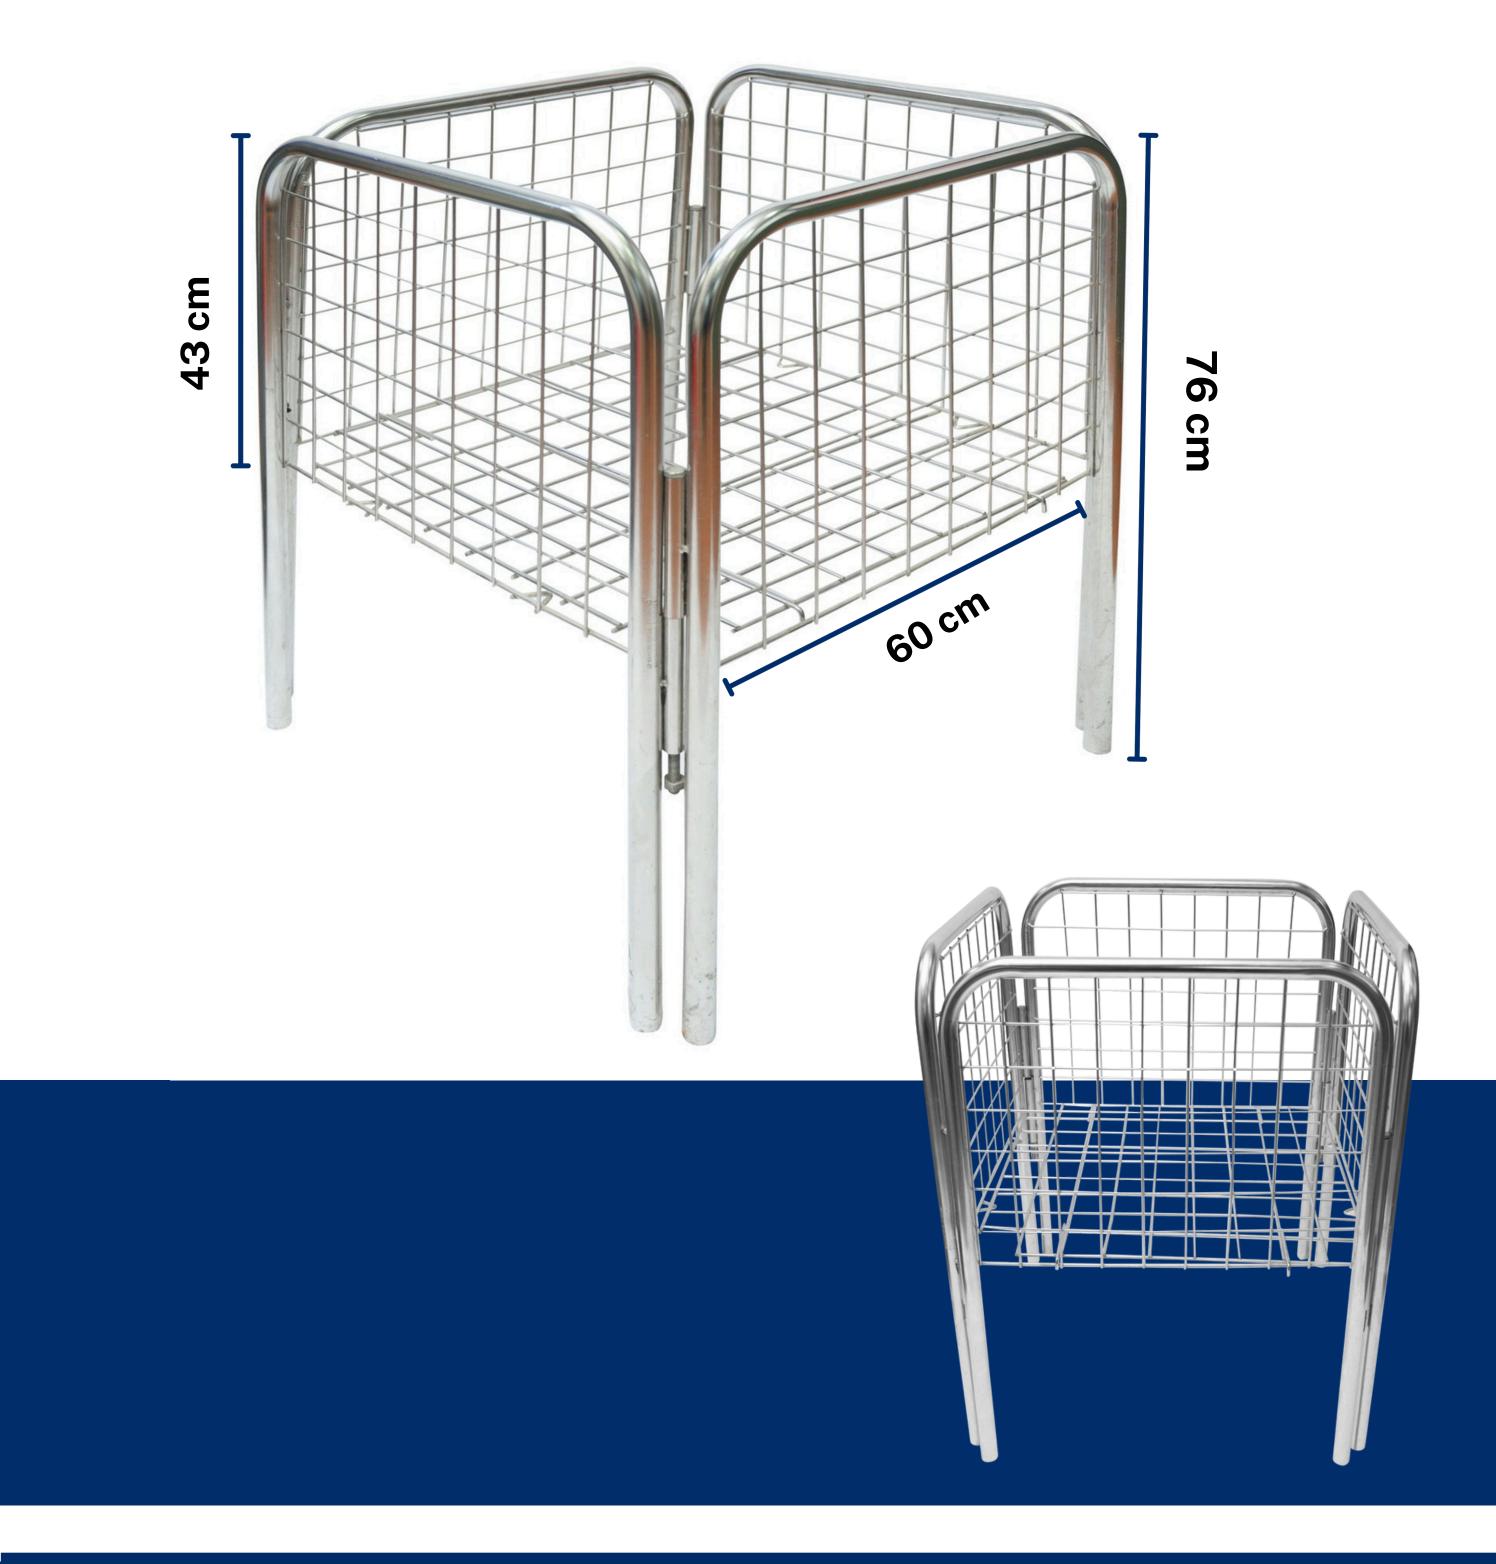

contact@adequatesteel.com



#### GROCERY RACK



#### **ENHANCE PRODUCT VISIBILITY!**

INVEST IN HIGH-QUALITY DISPLAY RACKS TODAY.

Showcase your products in the best light possible with our premium display racks. Elevate visibility, enhance product presentation, and captivate your customers effortlessly.











### CENTER RACK



# CUSTONIZE





















## CLOTH HANGRAIL















#### NORMAL HANGRAIL

#### CURVE HANGRAIL WITH TOP GLASS















## PERFORATED RACK













## WOODEN CENTER RACK



WOODEN WALL RACK













# ALLIGATOR

#### ALLIGATOR 3' STACKABLE







ALLIGATOR S 5











### ALLIGATOR 2 STACKABLE



IIMPULSE UNIT WITH WHEEL















**Thoughtful** design that ensures optimal product visibility.









#### DUMPBIN S.S













# PLASTIC BIN

#### PLASTIC BIN 35













# BASKET



2 WHEEL APPLE BASKET

2 WHEEL PLASTIC BASKET





4 WHEEL BASKET





38 cm



#### PLASTIC BASKET CG





**PLASTIC BASKET RECTANGULAR** 

#### **PLASTIC BASKET RECTANGULAR**



#### **PLASTIC BASKET CURVE IMPORTED**













#### **PLASTIC TROLLEY VERTICAL**





#### **COUNTER WITH CASH DRAWER**











# TROLLEY















# TROLLEY













# PALLET





A pallet rack is a storage system designed to hold materials on pallets, commonly used in warehouses for efficient space utilization. It comes in various types like selective, drive-in, and push-back, each suited to different storage needs.















Built to Last

We believe in quality that endures. Our storage solutions are crafted from high-gr