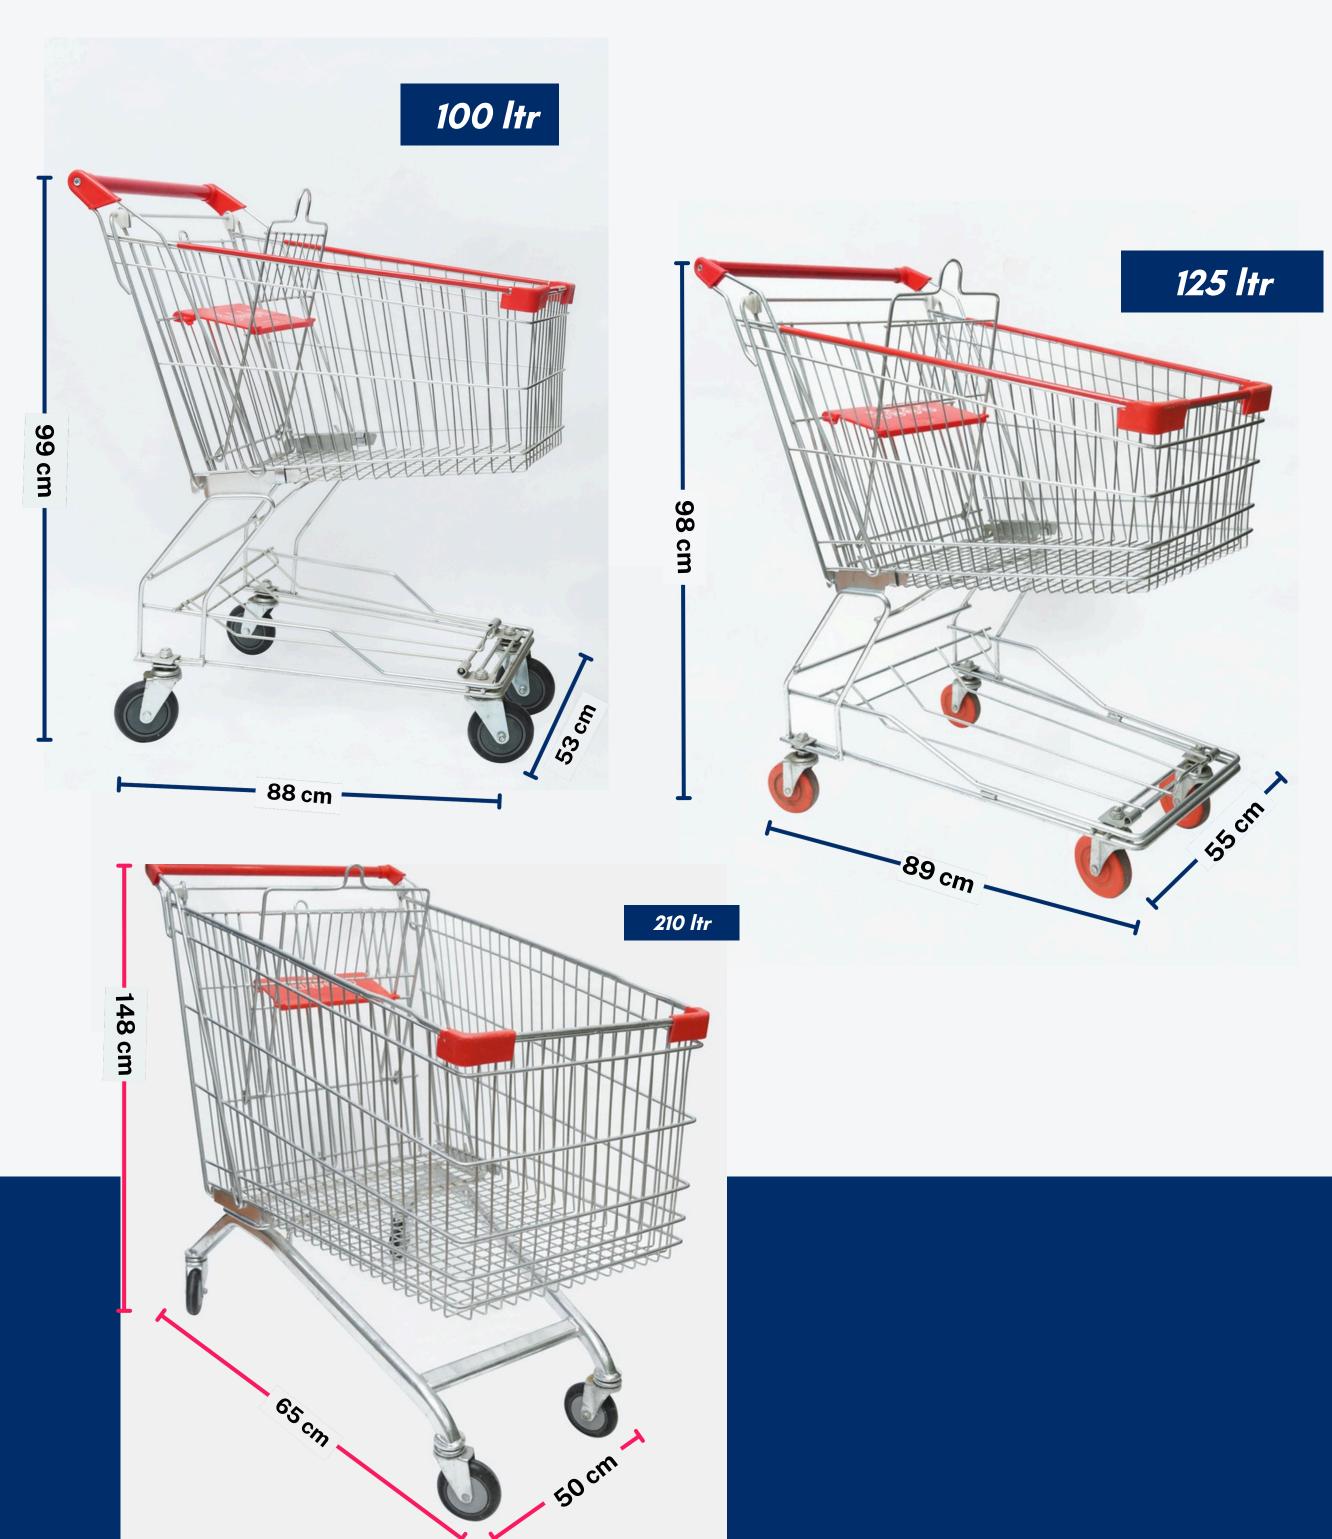

RAIL

#### CURVE HANGRAIL WITH TOP GLASS















## PERFORATED RACK













## WOODEN CENTER RACK



WOODEN WALL RACK













# ALLIGATOR

#### ALLIGATOR 3' STACKABLE







ALLIGATOR S 5











### ALLIGATOR 2 STACKABLE



IIMPULSE UNIT WITH WHEEL















**Thoughtful** design that ensures optimal product visibility.









#### DUMPBIN S.S













# PLASTIC BIN

#### PLASTIC BIN 35













# BASKET



2 WHEEL APPLE BASKET

2 WHEEL PLASTIC BASKET





4 WHEEL BASKET





38 cm



#### PLASTIC BASKET CG





**PLASTIC BASKET RECTANGULAR** 

#### **PLASTIC BASKET RECTANGULAR**



#### **PLASTIC BASKET CURVE IMPORTED**













#### **PLASTIC TROLLEY VERTICAL**





#### **COUNTER WITH CASH DRAWER**











# TROLLEY















# TROLLEY













# PALLET





A pallet rack is a storage system designed to hold materials on pallets, commonly used in warehouses for efficient space utilization. It comes in various types like selective, drive-in, and push-back, each suited to different storage needs.















Built to Last

We believe in quality that endures. Our storage solutions are crafted from high-grade, durable materials that can withstand the demands of any retail environment or industrial warehouse. You can rest assured that your investment in Adequate Steel will provide long-lasting performance and value.















#### High toughness

















# HEAWY





We are among the eminent manufacturers and suppliers of Heavy Duty Racks in the industry. The offered racks enable efficient space handling in i