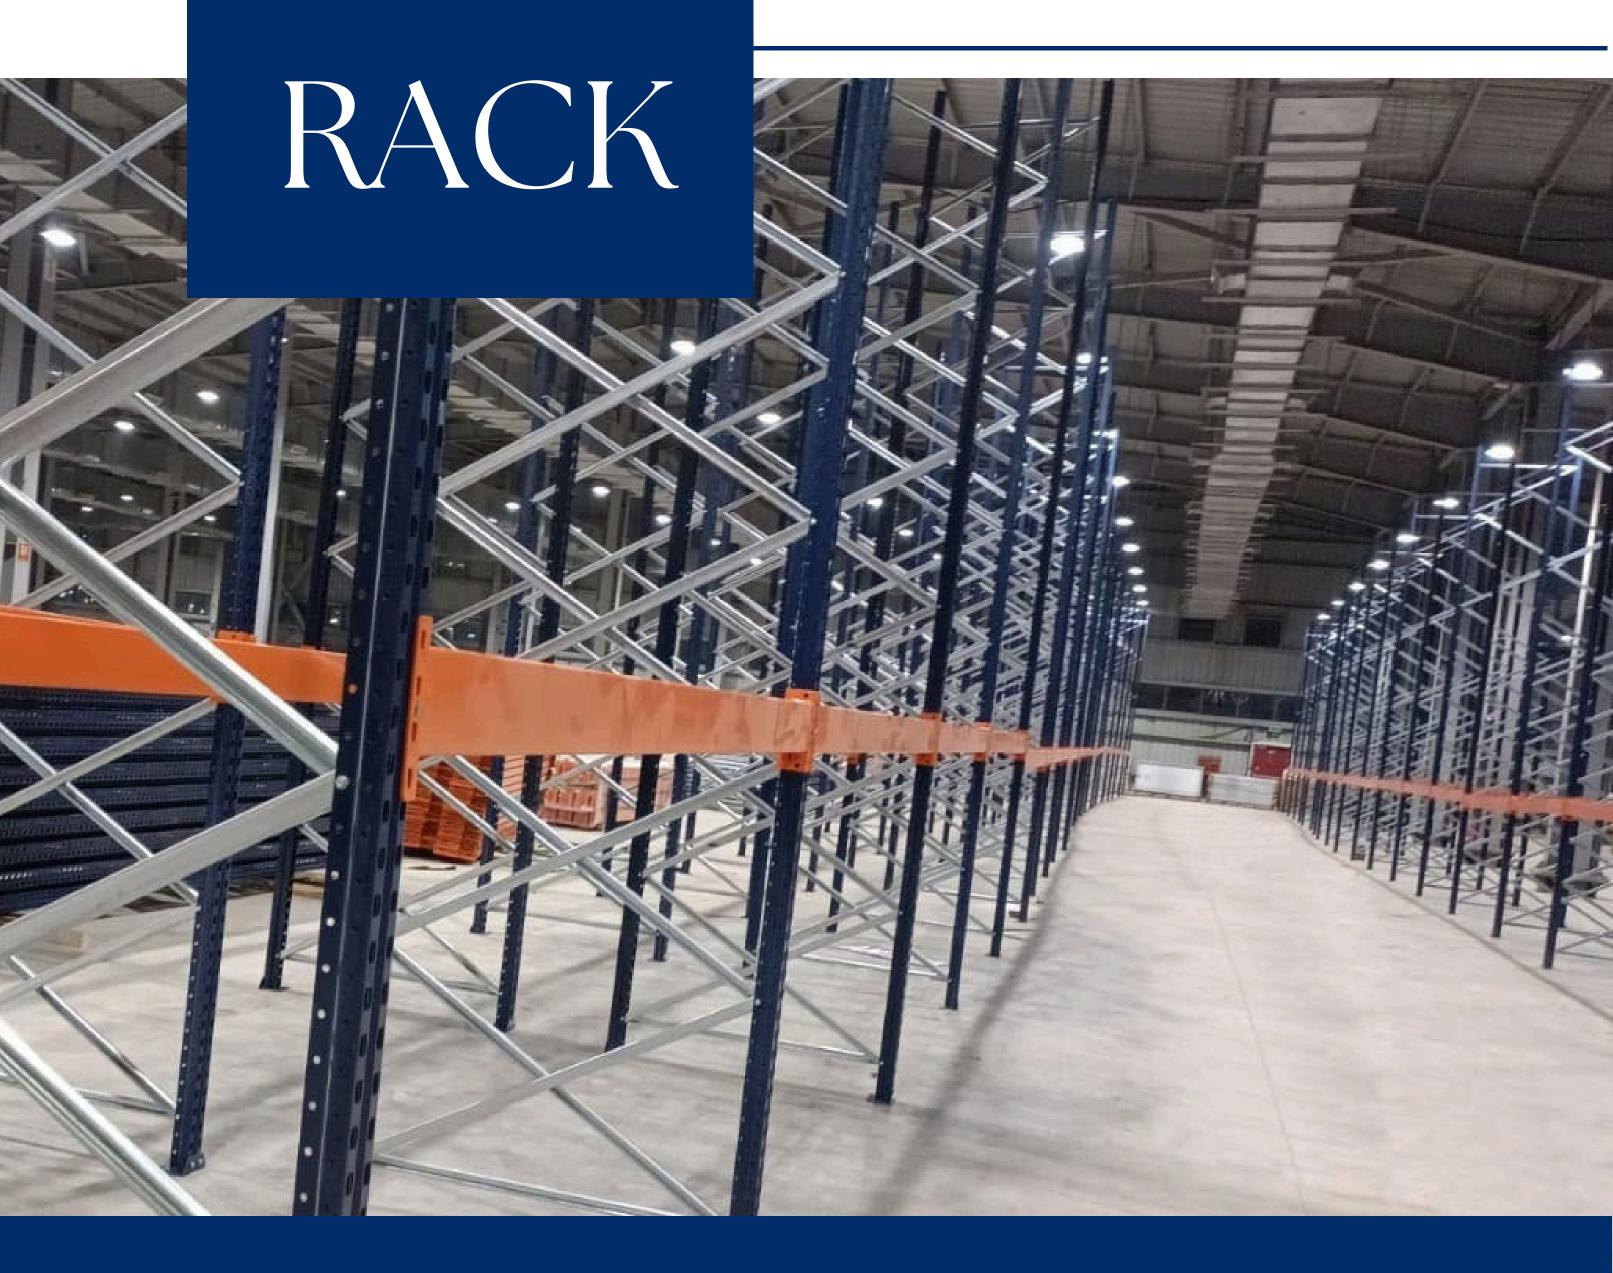

# PALLET

A pallet rack is a storage system designed to hold materials on pallets, commonly used in warehouses for efficient space utilization. It comes in various types like selective, drive-in, and push-back, each suited to different storage needs.