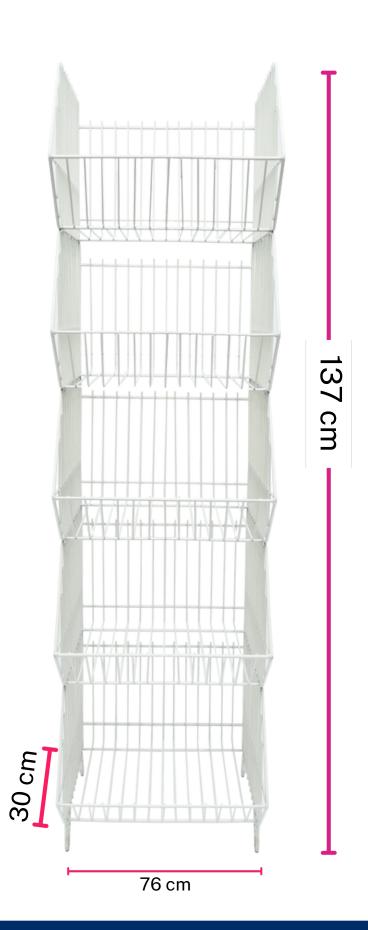

# ALLIGATOR

### ALLIGATOR 2 STACKABLE

IIMPULSE UNIT WITH WHEEL

**Thoughtful** design that ensures optimal product visibility.