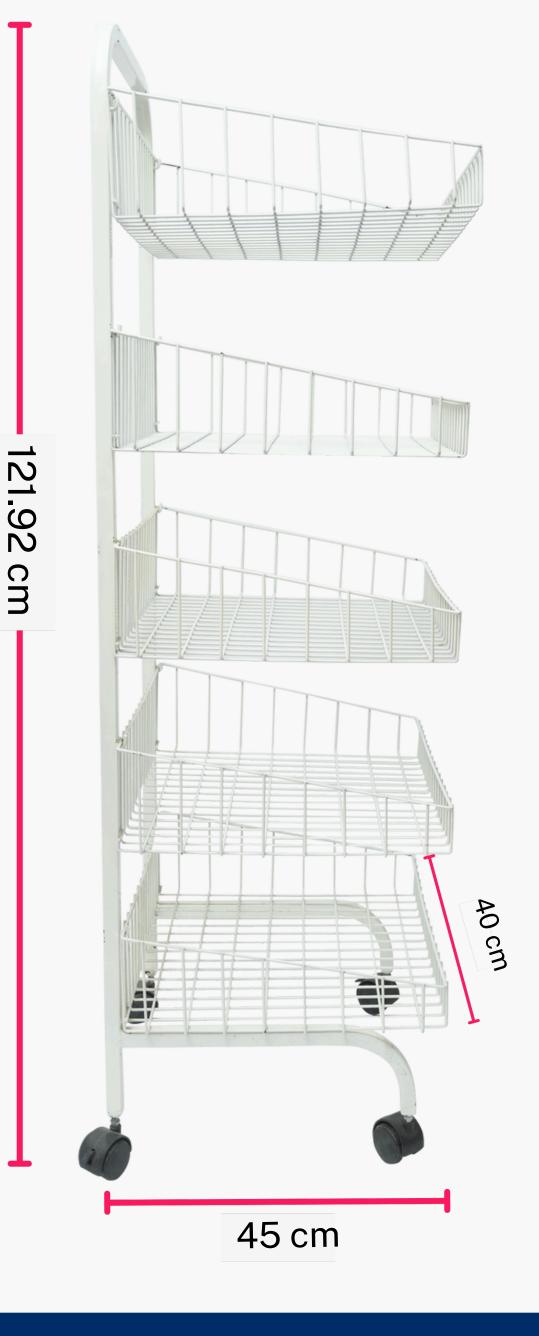

1967 RETAIL



CONTACT US:-+91-9319090959,98111 52116 9873525373, 9599292429, 9873352116

2024-2025









contact@adequatesteel.com



#### GROCERY RACK



#### **ENHANCE PRODUCT VISIBILITY!**

INVEST IN HIGH-QUALITY DISPLAY RACKS TODAY.

Showcase your products in the best light possible with our premium display racks. Elevate visibility, enhance product presentation, and captivate your customers effortlessly.











### CENTER RACK



# CUSTONIZE





















## CLOTH HANGRAIL















#### NORMAL HANGRAIL

#### CURVE HANGRAIL WITH TOP GLASS















## PERFORATED RACK













## WOODEN CENTER RACK



WOODEN WALL RACK













# ALLIGATOR

#### ALLIGATOR 3' STACKABLE







ALLIGATOR S 5











### ALLIGATOR 2 STACKABLE



IIMPULSE UNIT WITH WHEEL















**Thoughtful** design that ensures optimal product visibility.









#### DUMPBIN S.S













# PLASTIC BIN

#### PLASTIC BIN 35













# BASKET



2 WHEEL APPLE BASKET

2 WHEEL PLASTIC BASKET





4 WHEEL BASKET





38 cm



#### PLASTIC BASKET CG





**PLASTIC BASKET RECTANGULAR** 

#### **PLASTIC BASKET RECTANGULAR**



#### **PLASTIC BASKET CURVE IMPORTED**













#### **PLASTIC TROLLEY VERTICAL**





#### **COUNTER WITH CASH DRAWER**











# TROLLEY















# TROLLEY













# PALLET





A pallet rack is a storage system designed to hold materials on pallets, commonly used in warehouses for efficient space utilization. It comes in various types like selective, drive-in, and push-back, each suited to different storage needs.