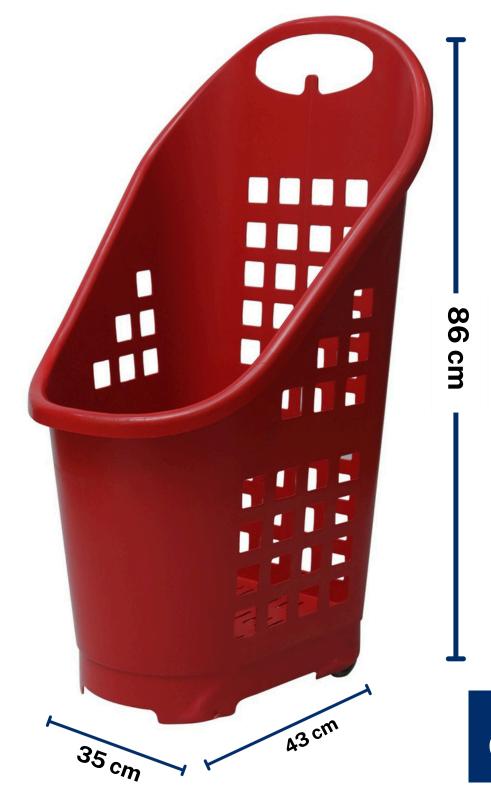

K



# CUSTONIZE





















## CLOTH HANGRAIL















#### NORMAL HANGRAIL

#### CURVE HANGRAIL WITH TOP GLASS















## PERFORATED RACK













## WOODEN CENTER RACK



WOODEN WALL RACK













# ALLIGATOR

#### ALLIGATOR 3' STACKABLE







ALLIGATOR S 5











### ALLIGATOR 2 STACKABLE



IIMPULSE UNIT WITH WHEEL















**Thoughtful** design that ensures optimal product visibility.









#### DUMPBIN S.S













# PLASTIC BIN

#### PLASTIC BIN 35













# BASKET



2 WHEEL APPLE BASKET

2 WHEEL PLASTIC BASKET





4 WHEEL BASKET





38 cm



#### PLASTIC BASKET CG





**PLASTIC BASKET RECTANGULAR** 

#### **PLASTIC BASKET RECTANGULAR**



#### **PLASTIC BASKET CURVE IMPORTED**













#### **PLASTIC TROLLEY VERTICAL**





#### **COUNTER WITH CASH DRAWER**











# TROLLEY















# TROLLEY













# PALLET





A pallet rack is a storage system designed to hold materials on pallets, commonly used in warehouses for efficient space utilization. It comes in various types like selective, drive-in, and push-back, each suited to different storage needs.















Built to Last

We believe in quality that endures. Our storage solutions are crafted from high-grade, durable materials that can withstand the demands of any retail environment or industrial warehouse. You can rest assured that your investment in Adequate Steel will provide long-lasting performance and value.















#### High toughness

















# HEAWY





We are among the eminent manufacturers and suppliers of H