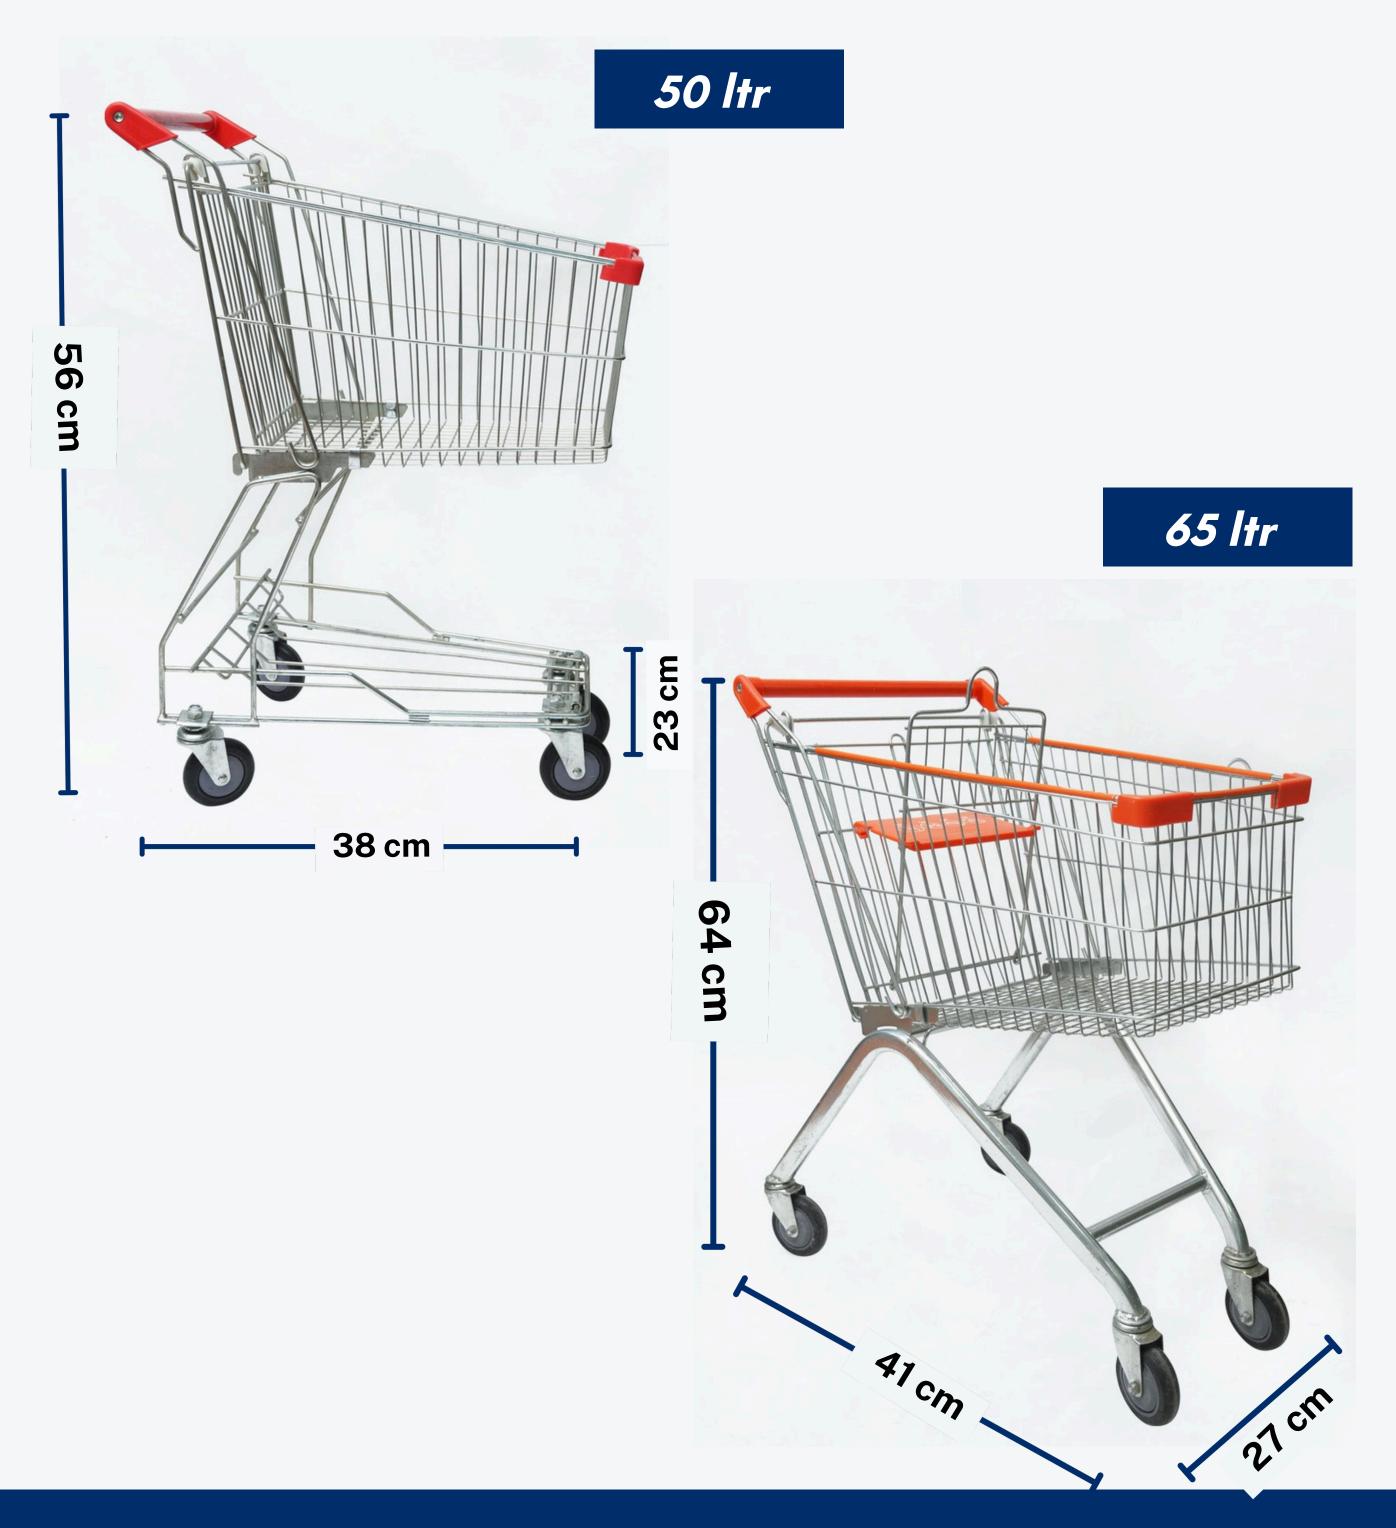

#### NORMAL HANGRAIL

#### CURVE HANGRAIL WITH TOP GLASS















## PERFORATED RACK













## WOODEN CENTER RACK



WOODEN WALL RACK













# ALLIGATOR

#### ALLIGATOR 3' STACKABLE







ALLIGATOR S 5











### ALLIGATOR 2 STACKABLE



IIMPULSE UNIT WITH WHEEL















**Thoughtful** design that ensures optimal product visibility.









#### DUMPBIN S.S













# PLASTIC BIN

#### PLASTIC BIN 35













# BASKET



2 WHEEL APPLE BASKET

2 WHEEL PLASTIC BASKET





4 WHEEL BASKET





38 cm



#### PLASTIC BASKET CG





**PLASTIC BASKET RECTANGULAR** 

#### **PLASTIC BASKET RECTANGULAR**



#### **PLASTIC BASKET CURVE IMPORTED**













#### **PLASTIC TROLLEY VERTICAL**





#### **COUNTER WITH CASH DRAWER**











# TROLLEY















# TROLLEY













# PALLET





A pallet rack is a storage system designed to hold materials on pallets, commonly used in warehouses for efficient space utilization. It comes in various types like selective, drive-in, and push-back, each suited to different storage needs.















Built to Last

We believe in quality that endures. Our storage solutions are crafted from high-grade, durable materials that can withstand the demands of any retail environment or industrial warehouse. You can rest assured that your investment in Adequate Steel will provide long-lasting performance and value.















#### High toughness

















# HEAWY





We are among the eminent manufacturers and suppliers of Heavy Duty Racks in the industry. The offered racks enable effi