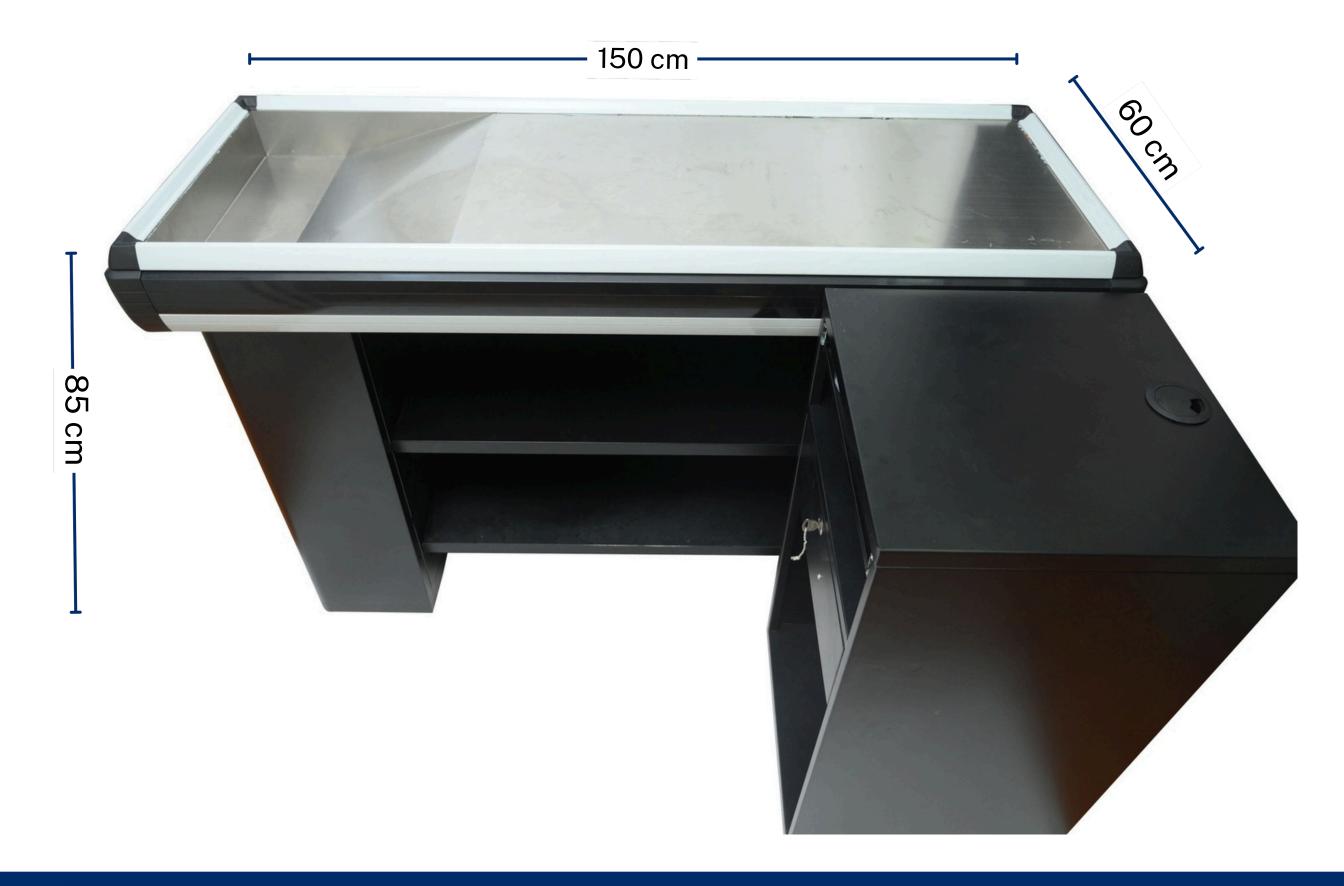

# CLOTH HANGRAIL















#### NORMAL HANGRAIL

#### CURVE HANGRAIL WITH TOP GLASS















## PERFORATED RACK













## WOODEN CENTER RACK



WOODEN WALL RACK













# ALLIGATOR

#### ALLIGATOR 3' STACKABLE







ALLIGATOR S 5











### ALLIGATOR 2 STACKABLE



IIMPULSE UNIT WITH WHEEL















**Thoughtful** design that ensures optimal product visibility.









#### DUMPBIN S.S













# PLASTIC BIN

#### PLASTIC BIN 35













# BASKET



2 WHEEL APPLE BASKET

2 WHEEL PLASTIC BASKET





4 WHEEL BASKET





38 cm



#### PLASTIC BASKET CG





**PLASTIC BASKET RECTANGULAR** 

#### **PLASTIC BASKET RECTANGULAR**



#### **PLASTIC BASKET CURVE IMPORTED**













#### **PLASTIC TROLLEY VERTICAL**





#### **COUNTER WITH CASH DRAWER**











# TROLLEY















# TROLLEY













# PALLET





A pallet rack is a storage system designed to hold materials on pallets, commonly used in warehouses for efficient space utilization. It comes in various types like selective, drive-in, and push-back, each suited to different storage needs.















Built to Last

We believe in quality that endures. Our storage solutions are crafted from high-grade, durable materials that can withstand the demands of any retail environment or industrial warehouse. You can rest assured that your investment in Adequate Steel will provide long-lasting performance and value.















#### High toughness

















# HEAWY





We are among the eminent manufacturers and suppliers of Heavy Duty Racks in the industry. The of