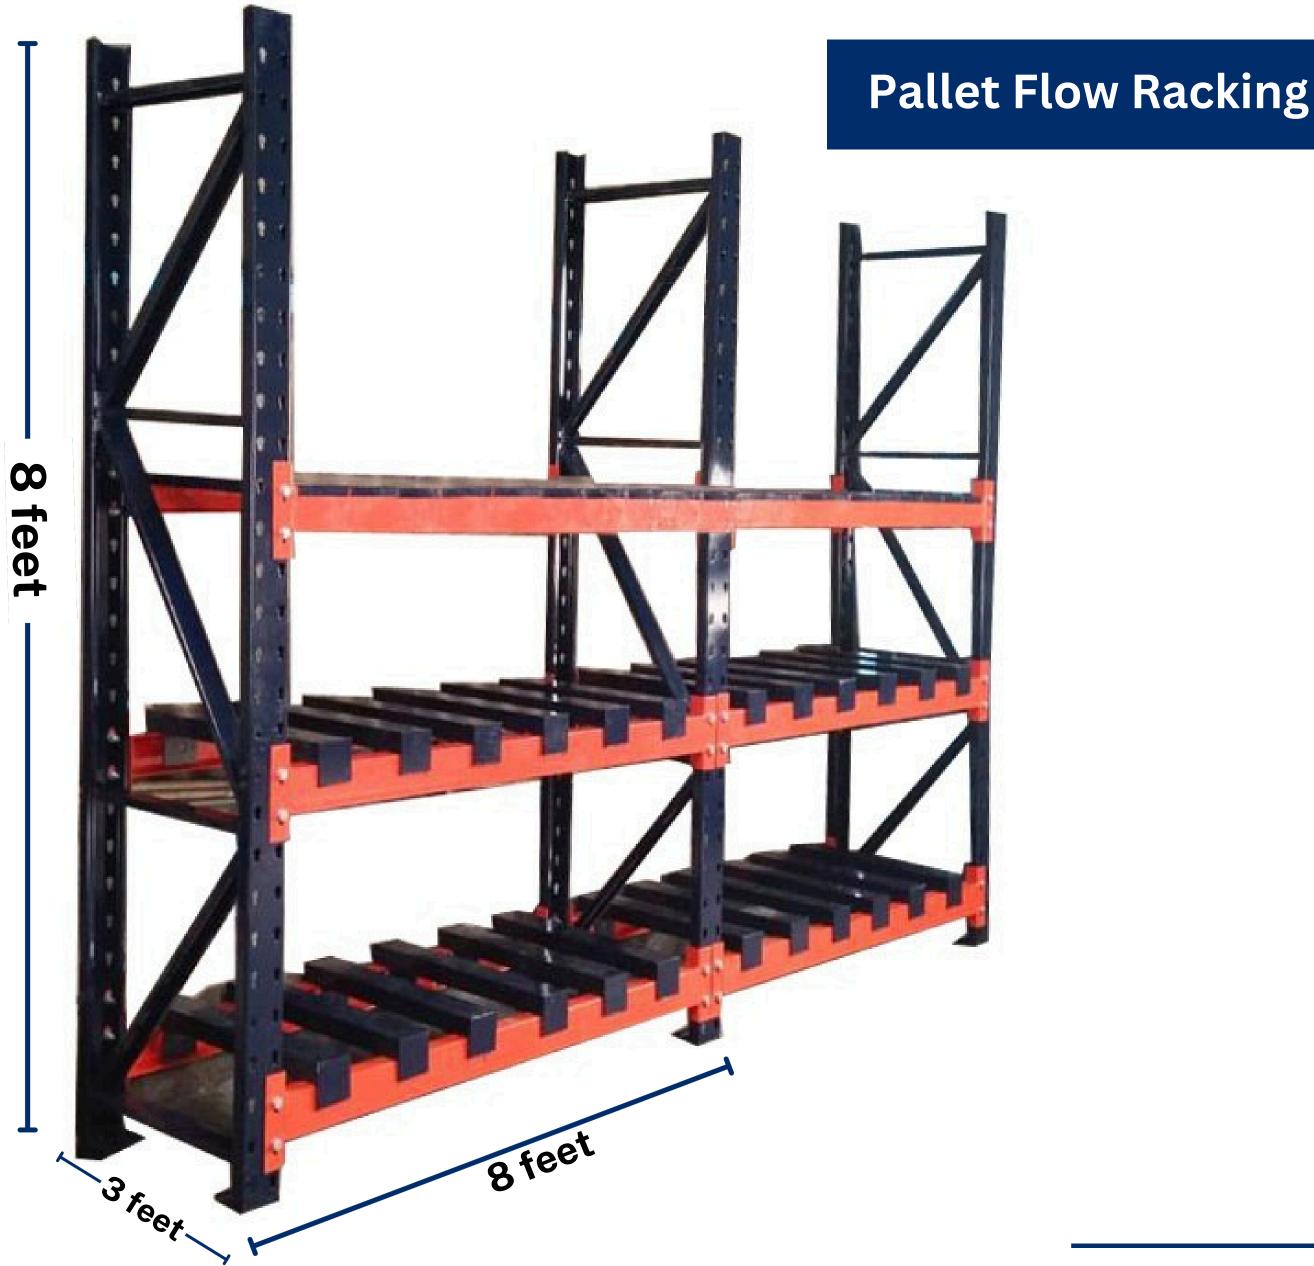

# PALLET

A pallet rack is a storage system designed to hold materials on pallets, commonly used in warehouses for efficient space utilization. It comes in various types like selective, drive-in, and push-back, each suited to different storage needs.