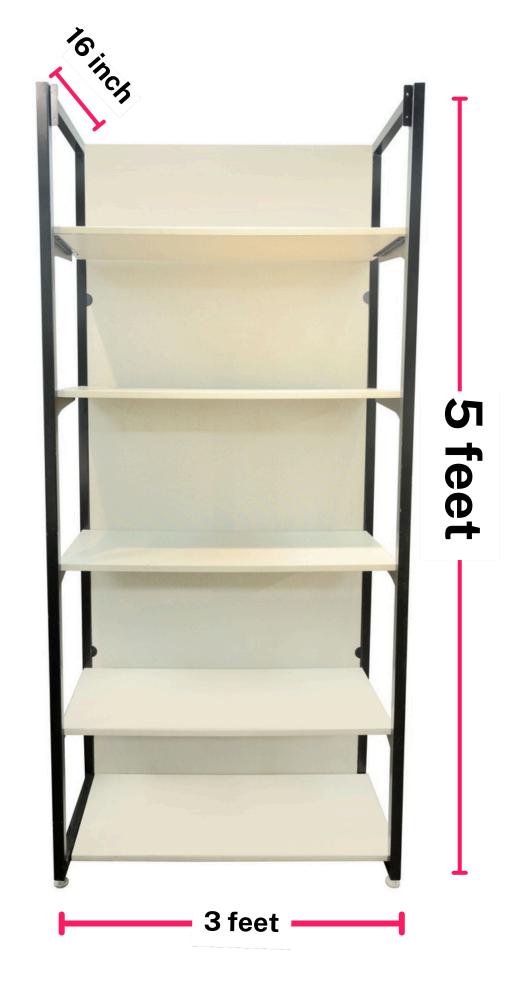

mized warehouse racking solutions, maximizing storage capacity and minimizing wasted space.













# adequate STEEL FABRICATORS Estd. 1967 RETAIL



CONTACT US:-+91-9319090959,98111 52116 9873525373, 9599292429, 9873352116

2024-2025









contact@adequatesteel.com



#### GROCERY RACK



#### **ENHANCE PRODUCT VISIBILITY!**

INVEST IN HIGH-QUALITY DISPLAY RACKS TODAY.

Showcase your products in the best light possible with our premium display racks. Elevate visibility, enhance product presentation, and captivate your customers effortlessly.











### CENTER RACK



# CUSTONIZE





















## CLOTH HANGRAIL















#### NORMAL HANGRAIL

#### CURVE HANGRAIL WITH TOP GLASS















## PERFORATED RACK













## WOODEN CENTER RACK



WOODEN WALL RACK













# ALLIGATOR

#### ALLIGATOR 3' STACKABLE







ALLIGATOR S 5











### ALLIGATOR 2 STACKABLE



IIMPULSE UNIT WITH WHEEL















**Thoughtful** design that ensures optimal product visibility.









#### DUMPBIN S.S













# PLASTIC BIN

#### PLASTIC BIN 35













# BASKET



2 WHEEL APPLE BASKET

2 WHEEL PLASTIC BASKET





4 WHEEL BASKET





38 cm



#### PLASTIC BASKET CG





**PLASTIC BASKET RECTANGULAR** 

#### **PLASTIC BASKET RECTANGULAR**



#### **PLASTIC BASKET CURVE IMPORTED**













#### **PLASTIC TROLLEY VERTICAL**





#### **COUNTER WITH CASH DRAWER**











# TROLLEY















# TROLLEY













# PALLET





A pallet rack is a storage system designed to hold materials on pallets, commonly used in warehouses for ef