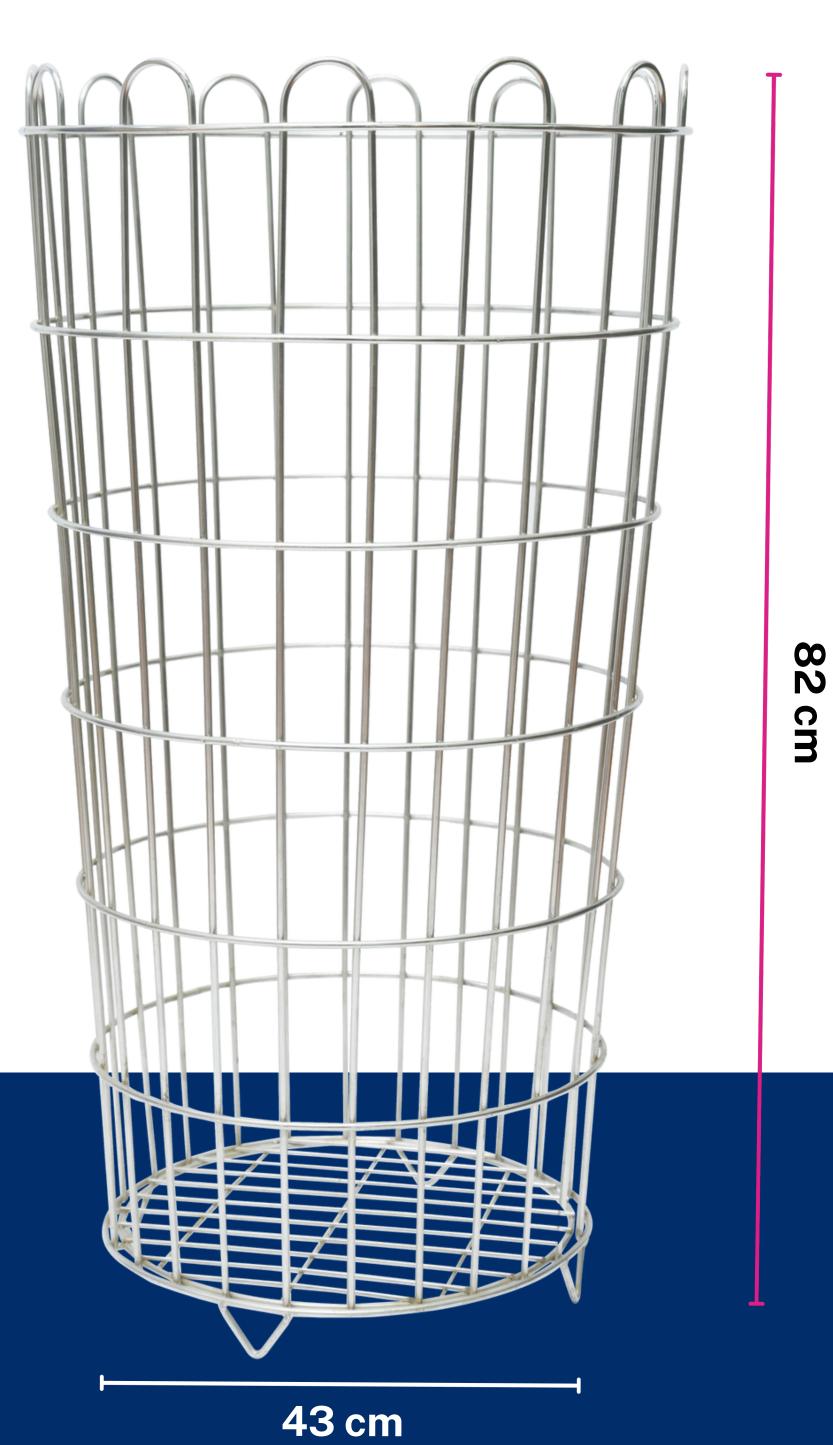

CONTACT US:-+91-9319090959,98111 52116 9873525373, 9599292429, 9873352116

2024-2025









contact@adequatesteel.com



#### GROCERY RACK



#### **ENHANCE PRODUCT VISIBILITY!**

INVEST IN HIGH-QUALITY DISPLAY RACKS TODAY.

Showcase your products in the best light possible with our premium display racks. Elevate visibility, enhance product presentation, and captivate your customers effortlessly.











### CENTER RACK



# CUSTONIZE





















## CLOTH HANGRAIL















#### NORMAL HANGRAIL

#### CURVE HANGRAIL WITH TOP GLASS















## PERFORATED RACK













## WOODEN CENTER RACK



WOODEN WALL RACK













# ALLIGATOR

#### ALLIGATOR 3' STACKABLE







ALLIGATOR S 5











### ALLIGATOR 2 STACKABLE



IIMPULSE UNIT WITH WHEEL















**Thoughtful** design that ensures optimal product visibility.









#### DUMPBIN S.S













# PLASTIC BIN

#### PLASTIC BIN 35













# BASKET



2 WHEEL APPLE BASKET

2 WHEEL PLASTIC BASKET





4 WHEEL BASKET





38 cm



#### PLASTIC BASKET CG





**PLASTIC BASKET RECTANGULAR** 

#### **PLASTIC BASKET RECTANGULAR**



#### **PLASTIC BASKET CURVE IMPORTED**













#### **PLASTIC TROLLEY VERTICAL**





#### **COUNTER WITH CASH DRAWER**











# TROLLEY















# TROLLEY













# PALLET





A pallet rack is a storage system designed to hold materials on pallets, commonly used in warehouses for efficient space utilization. It comes in various types like selective, drive-in, and push-back, each suited to different storage needs.















Bui