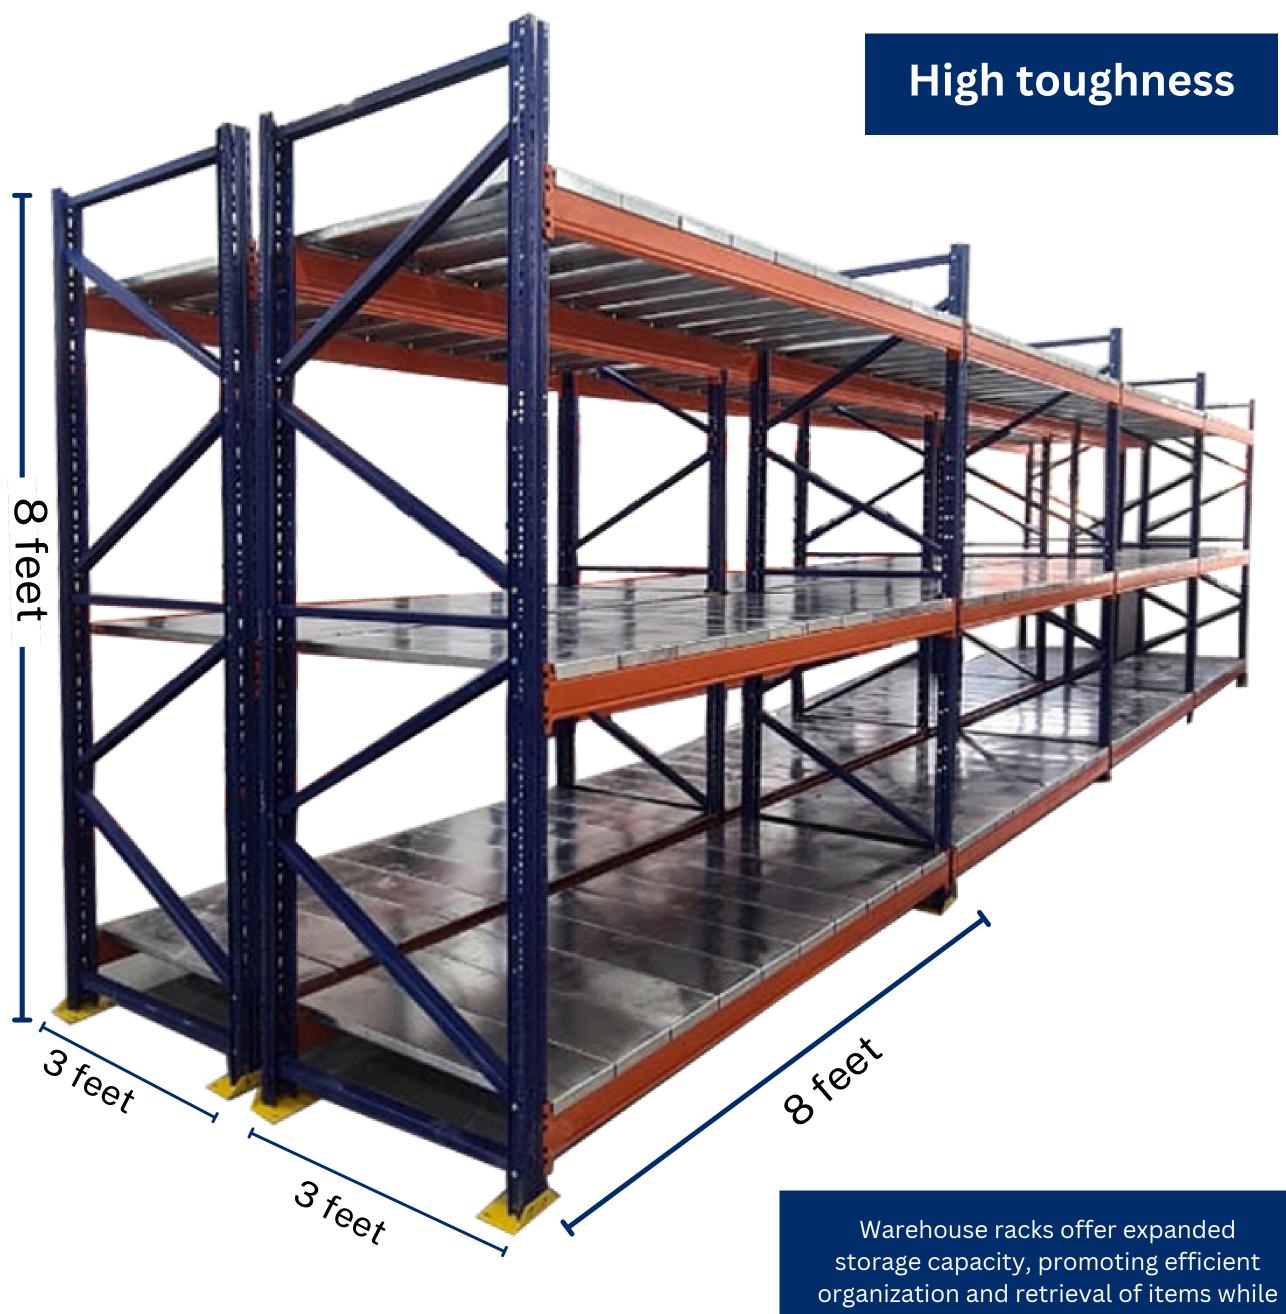

#### High toughness

# HIGH CAPACITY MODULAR RACKING SYSTEM

Seamless Installation, Stress-Free Experience

Our commitment to excellence extends beyond product quality. We provide professional installation services to ensure a smooth and efficient setup of your storage system. Our trained installers will handle everything, minimizing disruption and getting you up and running quickly.

# (STORAGE SPACE BADHAO, BUSINESS BADHAO)

storage capacity, promoting efficient organization and retrieval of items while maximizing space utilization and enhancing safety. They streamline workflow processes, facilitate efficient inventory management, and promote scalability for business growth.

## High Capacity Moduelar **Racking System**