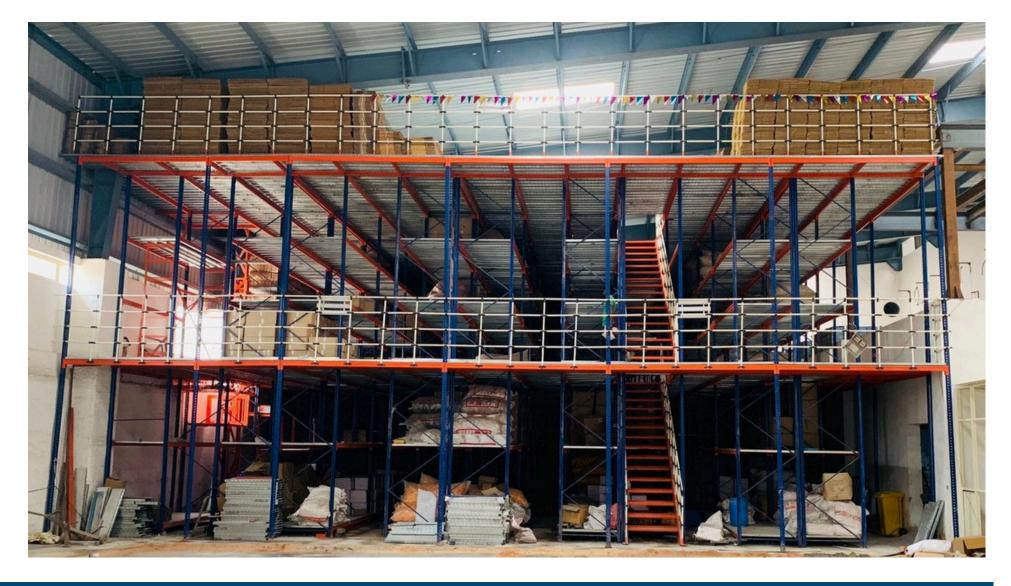

# PALLET

A pallet rack is a storage system designed to hold materials on pallets, commonly used in warehouses for efficient space utilization. It comes in various types like selective, drive-in, and push-back, each suited to different storage needs.

# HEAWY

We are among the eminent manufacturers and suppliers of Heavy Duty Racks in the industry. The offered racks enable efficient space handling in industrial environments, enabling the customers to achieve high time and cost efficiency. Their sturdiness enables them to bear heavy loads, making them ideal for storing a wide range of items.

# HIGH CAPACITY MODULAR RACKING SYSTEM

Seamless Installation, Stress-Free Experience

Our commitment to excellence extends beyond product quality. We provide professional installation services to ensure a smooth and efficient setup of your storage system. Our trained installers will handle everything, minimizing disruption and getting you up and running quickly.