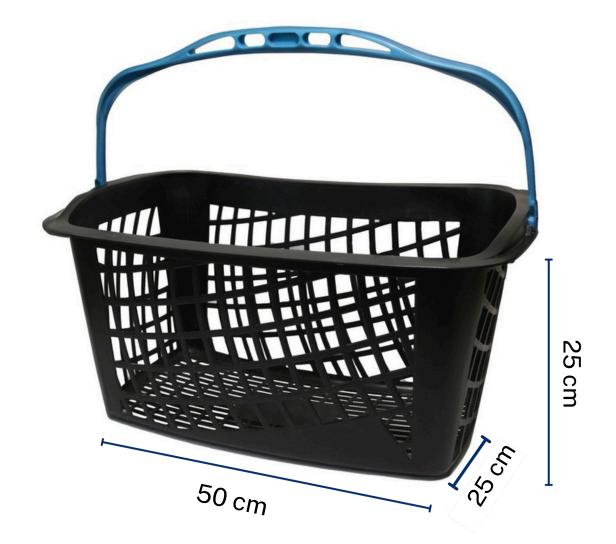

t possible with our premium display racks. Elevate visibility, enhance product presentation, and captivate your customers effortlessly.











### CENTER RACK



# CUSTONIZE





















## CLOTH HANGRAIL















#### NORMAL HANGRAIL

#### CURVE HANGRAIL WITH TOP GLASS















## PERFORATED RACK













## WOODEN CENTER RACK



WOODEN WALL RACK













# ALLIGATOR

#### ALLIGATOR 3' STACKABLE







ALLIGATOR S 5











### ALLIGATOR 2 STACKABLE



IIMPULSE UNIT WITH WHEEL















**Thoughtful** design that ensures optimal product visibility.









#### DUMPBIN S.S













# PLASTIC BIN

#### PLASTIC BIN 35













# BASKET



2 WHEEL APPLE BASKET

2 WHEEL PLASTIC BASKET





4 WHEEL BASKET





38 cm



#### PLASTIC BASKET CG





**PLASTIC BASKET RECTANGULAR** 

#### **PLASTIC BASKET RECTANGULAR**



#### **PLASTIC BASKET CURVE IMPORTED**













#### **PLASTIC TROLLEY VERTICAL**





#### **COUNTER WITH CASH DRAWER**











# TROLLEY















# TROLLEY













# PALLET





A pallet rack is a storage system designed to hold materials on pallets, commonly used in warehouses for efficient space utilization. It comes in various types like selective, drive-in, and push-back, each suited to different storage needs.















Built to Last

We believe in quality that endures. Our storage solutions are crafted from high-grade, durable materials that can withstand the demands of any retail environment or industrial warehouse. You can rest assured that your investment in Adequate Steel will provi