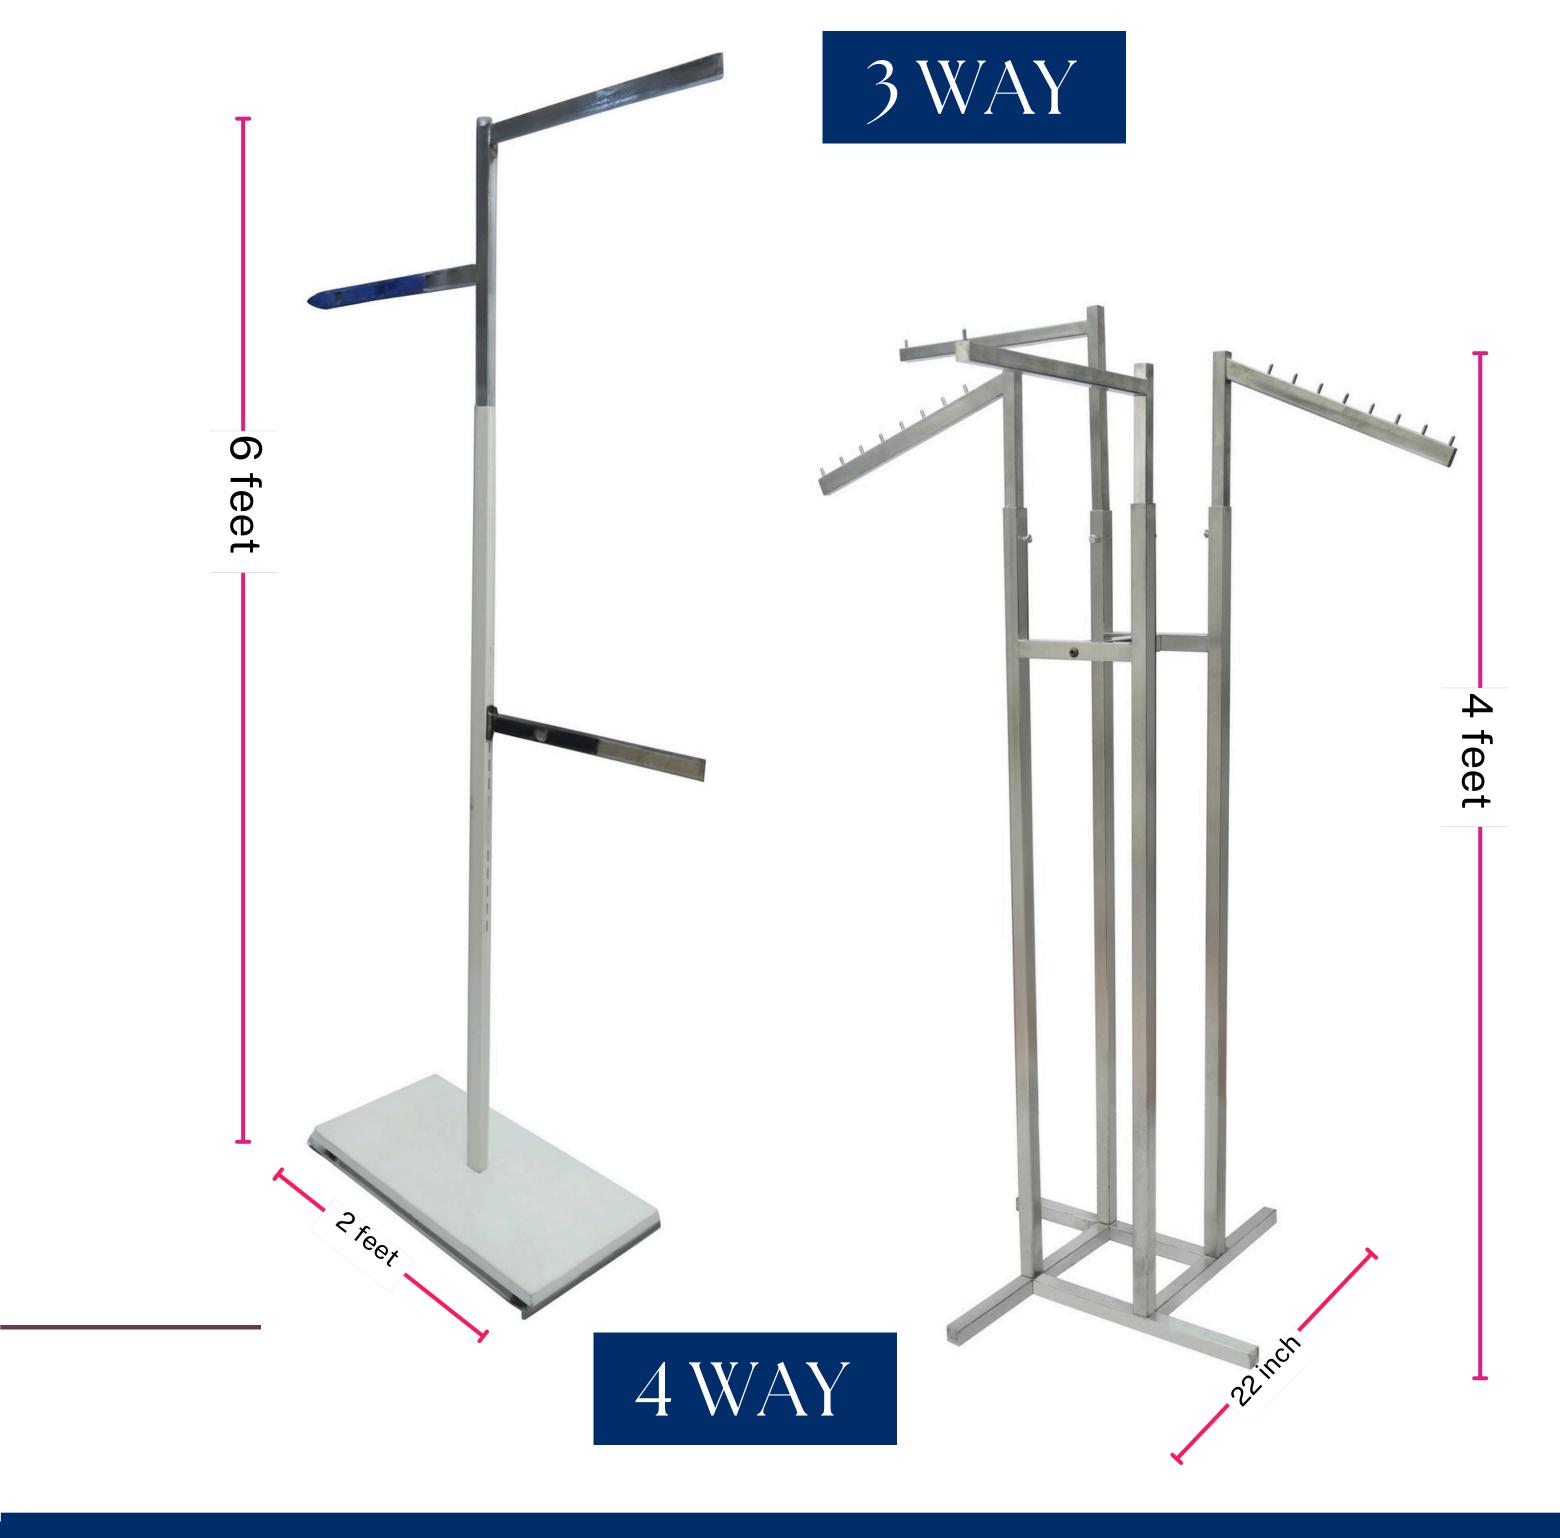

ht storage.



















Provides a Polished Look











#### Optimized Storage Solutions

We help you leverage every inch of your warehouse with customized warehouse racking solutions, maximizing storage capacity and minimizing wasted space.













# adequate STEEL FABRICATORS Estd. 1967 RETAIL



CONTACT US:-+91-9319090959,98111 52116 9873525373, 9599292429, 9873352116

2024-2025









contact@adequatesteel.com



#### GROCERY RACK



#### **ENHANCE PRODUCT VISIBILITY!**

INVEST IN HIGH-QUALITY DISPLAY RACKS TODAY.

Showcase your products in the best light possible with our premium display racks. Elevate visibility, enhance product presentation, and captivate your customers effortlessly.











### CENTER RACK



# CUSTONIZE





















## CLOTH HANGRAIL















#### NORMAL HANGRAIL

#### CURVE HANGRAIL WITH TOP GLASS















## PERFORATED RACK













## WOODEN CENTER RACK



WOODEN WALL RACK













# ALLIGATOR

#### ALLIGATOR 3' STACKABLE







ALLIGATOR S 5











### ALLIGATOR 2 STACKABLE



IIMPULSE UNIT WITH WHEEL















**Thoughtful** design that ensures optimal product visibility.









#### DUMPBIN S.S













# PLASTIC BIN

#### PLASTIC BIN 35













# BASKET



2 WHEEL APPLE BASKET

2 WHEEL PLASTIC BASKET





4 WHEEL BASKET





38 cm



#### PLASTIC BASKET CG





**PLASTIC BASKET RECTANGULAR** 

#### **PLASTIC BASKET RECTANGULAR**



#### **PLASTIC BASKET CURVE IMPORTED**













#### **PLASTIC TROLLEY VERTICAL**





#### **COUNTER WITH CASH DRAWER**











# TROLLE