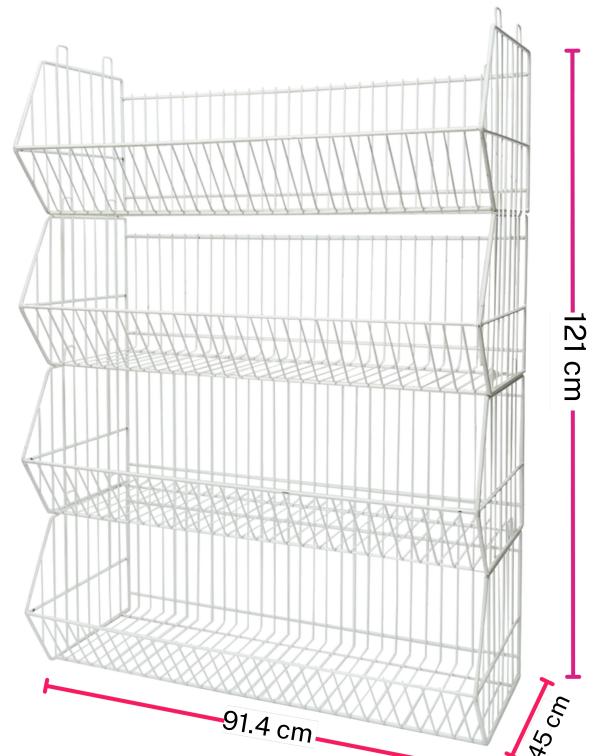

pacity and minimizing wasted space.













# adequate STEEL FABRICATORS Estd. 1967 RETAIL



CONTACT US:-+91-9319090959,98111 52116 9873525373, 9599292429, 9873352116

2024-2025









contact@adequatesteel.com



#### GROCERY RACK



#### **ENHANCE PRODUCT VISIBILITY!**

INVEST IN HIGH-QUALITY DISPLAY RACKS TODAY.

Showcase your products in the best light possible with our premium display racks. Elevate visibility, enhance product presentation, and captivate your customers effortlessly.











### CENTER RACK



# CUSTONIZE





















## CLOTH HANGRAIL















#### NORMAL HANGRAIL

#### CURVE HANGRAIL WITH TOP GLASS















## PERFORATED RACK













## WOODEN CENTER RACK



WOODEN WALL RACK













# ALLIGATOR

#### ALLIGATOR 3' STACKABLE







ALLIGATOR S 5











### ALLIGATOR 2 STACKABLE



IIMPULSE UNIT WITH WHEEL















**Thoughtful** design that ensures optimal product visibility.









#### DUMPBIN S.S













# PLASTIC BIN

#### PLASTIC BIN 35













# BASKET



2 WHEEL APPLE BASKET

2 WHEEL PLASTIC BASKET





4 WHEEL BASKET





38 cm



#### PLASTIC BASKET CG





**PLASTIC BASKET RECTANGULAR** 

#### **PLASTIC BASKET RECTANGULAR**



#### **PLASTIC BASKET CURVE IMPORTED**













#### **PLASTIC TROLLEY VERTICAL**





#### **COUNTER WITH CASH DRAWER**











# TROLLEY















# TROLLEY













# PALLET





A pallet rack is a storage system designed to hold materials on pallets, commonly used in warehouses for efficient space utilization. It comes in various types lik