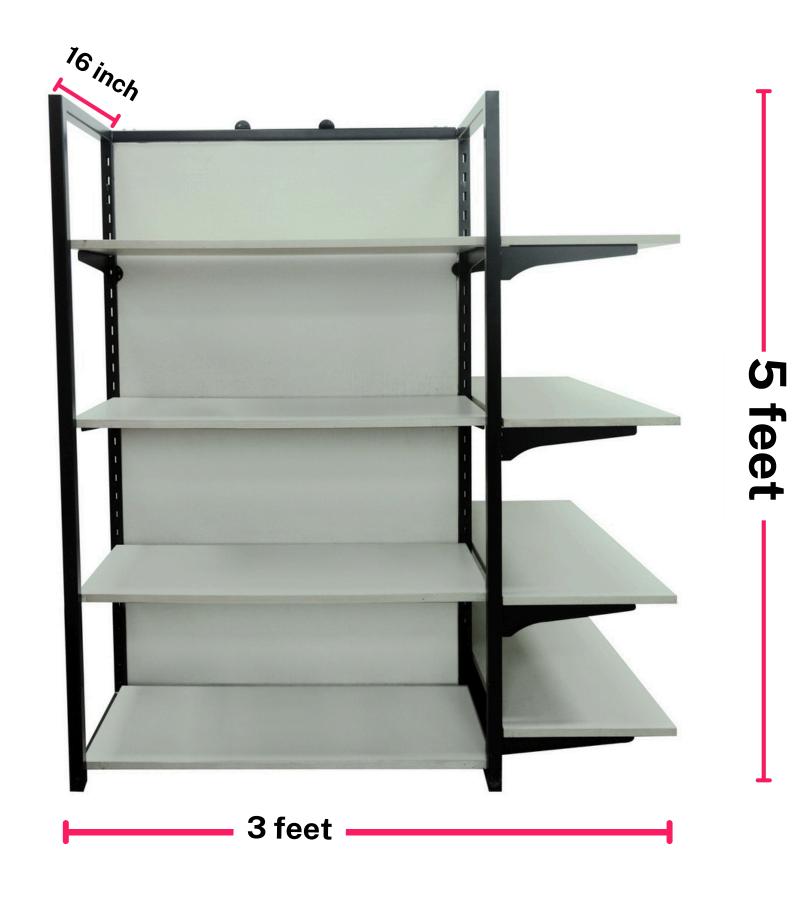

warehouse with customized warehouse racking solutions, maximizing storage capacity and minimizing wasted space.













# adequate STEEL FABRICATORS Estd. 1967 RETAIL



CONTACT US:-+91-9319090959,98111 52116 9873525373, 9599292429, 9873352116

2024-2025









contact@adequatesteel.com



#### GROCERY RACK



#### **ENHANCE PRODUCT VISIBILITY!**

INVEST IN HIGH-QUALITY DISPLAY RACKS TODAY.

Showcase your products in the best light possible with our premium display racks. Elevate visibility, enhance product presentation, and captivate your customers effortlessly.











### CENTER RACK



# CUSTONIZE





















## CLOTH HANGRAIL















#### NORMAL HANGRAIL

#### CURVE HANGRAIL WITH TOP GLASS















## PERFORATED RACK













## WOODEN CENTER RACK



WOODEN WALL RACK













# ALLIGATOR

#### ALLIGATOR 3' STACKABLE







ALLIGATOR S 5











### ALLIGATOR 2 STACKABLE



IIMPULSE UNIT WITH WHEEL















**Thoughtful** design that ensures optimal product visibility.









#### DUMPBIN S.S













# PLASTIC BIN

#### PLASTIC BIN 35













# BASKET



2 WHEEL APPLE BASKET

2 WHEEL PLASTIC BASKET





4 WHEEL BASKET





38 cm



#### PLASTIC BASKET CG





**PLASTIC BASKET RECTANGULAR** 

#### **PLASTIC BASKET RECTANGULAR**



#### **PLASTIC BASKET CURVE IMPORTED**













#### **PLASTIC TROLLEY VERTICAL**





#### **COUNTER WITH CASH DRAWER**











# TROLLEY















# TROLLEY













# PALLET





A pallet rack is a storage system designed to hold materials on pallets, commonly used