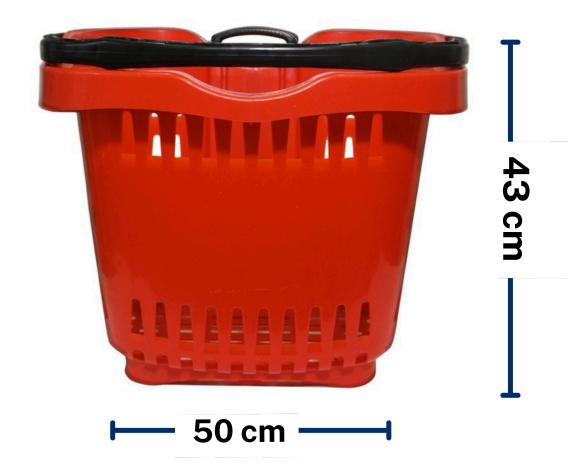

PRODUCT VISIBILITY!**

INVEST IN HIGH-QUALITY DISPLAY RACKS TODAY.

Showcase your products in the best light possible with our premium display racks. Elevate visibility, enhance product presentation, and captivate your customers effortlessly.











### CENTER RACK



# CUSTONIZE





















## CLOTH HANGRAIL















#### NORMAL HANGRAIL

#### CURVE HANGRAIL WITH TOP GLASS















## PERFORATED RACK













## WOODEN CENTER RACK



WOODEN WALL RACK













# ALLIGATOR

#### ALLIGATOR 3' STACKABLE







ALLIGATOR S 5











### ALLIGATOR 2 STACKABLE



IIMPULSE UNIT WITH WHEEL















**Thoughtful** design that ensures optimal product visibility.









#### DUMPBIN S.S













# PLASTIC BIN

#### PLASTIC BIN 35













# BASKET



2 WHEEL APPLE BASKET

2 WHEEL PLASTIC BASKET





4 WHEEL BASKET





38 cm



#### PLASTIC BASKET CG





**PLASTIC BASKET RECTANGULAR** 

#### **PLASTIC BASKET RECTANGULAR**



#### **PLASTIC BASKET CURVE IMPORTED**













#### **PLASTIC TROLLEY VERTICAL**





#### **COUNTER WITH CASH DRAWER**











# TROLLEY















# TROLLEY













# PALLET





A pallet rack is a storage system designed to hold materials on pallets, commonly used in warehouses for efficient space utilization. It comes in various types like selective, drive-in, and push-back, each suited to different storage needs.















Built to Last

We believe in quality that endures. Our storage solutions are crafted from high-grade, durable materials that can withstand the demands of any retail