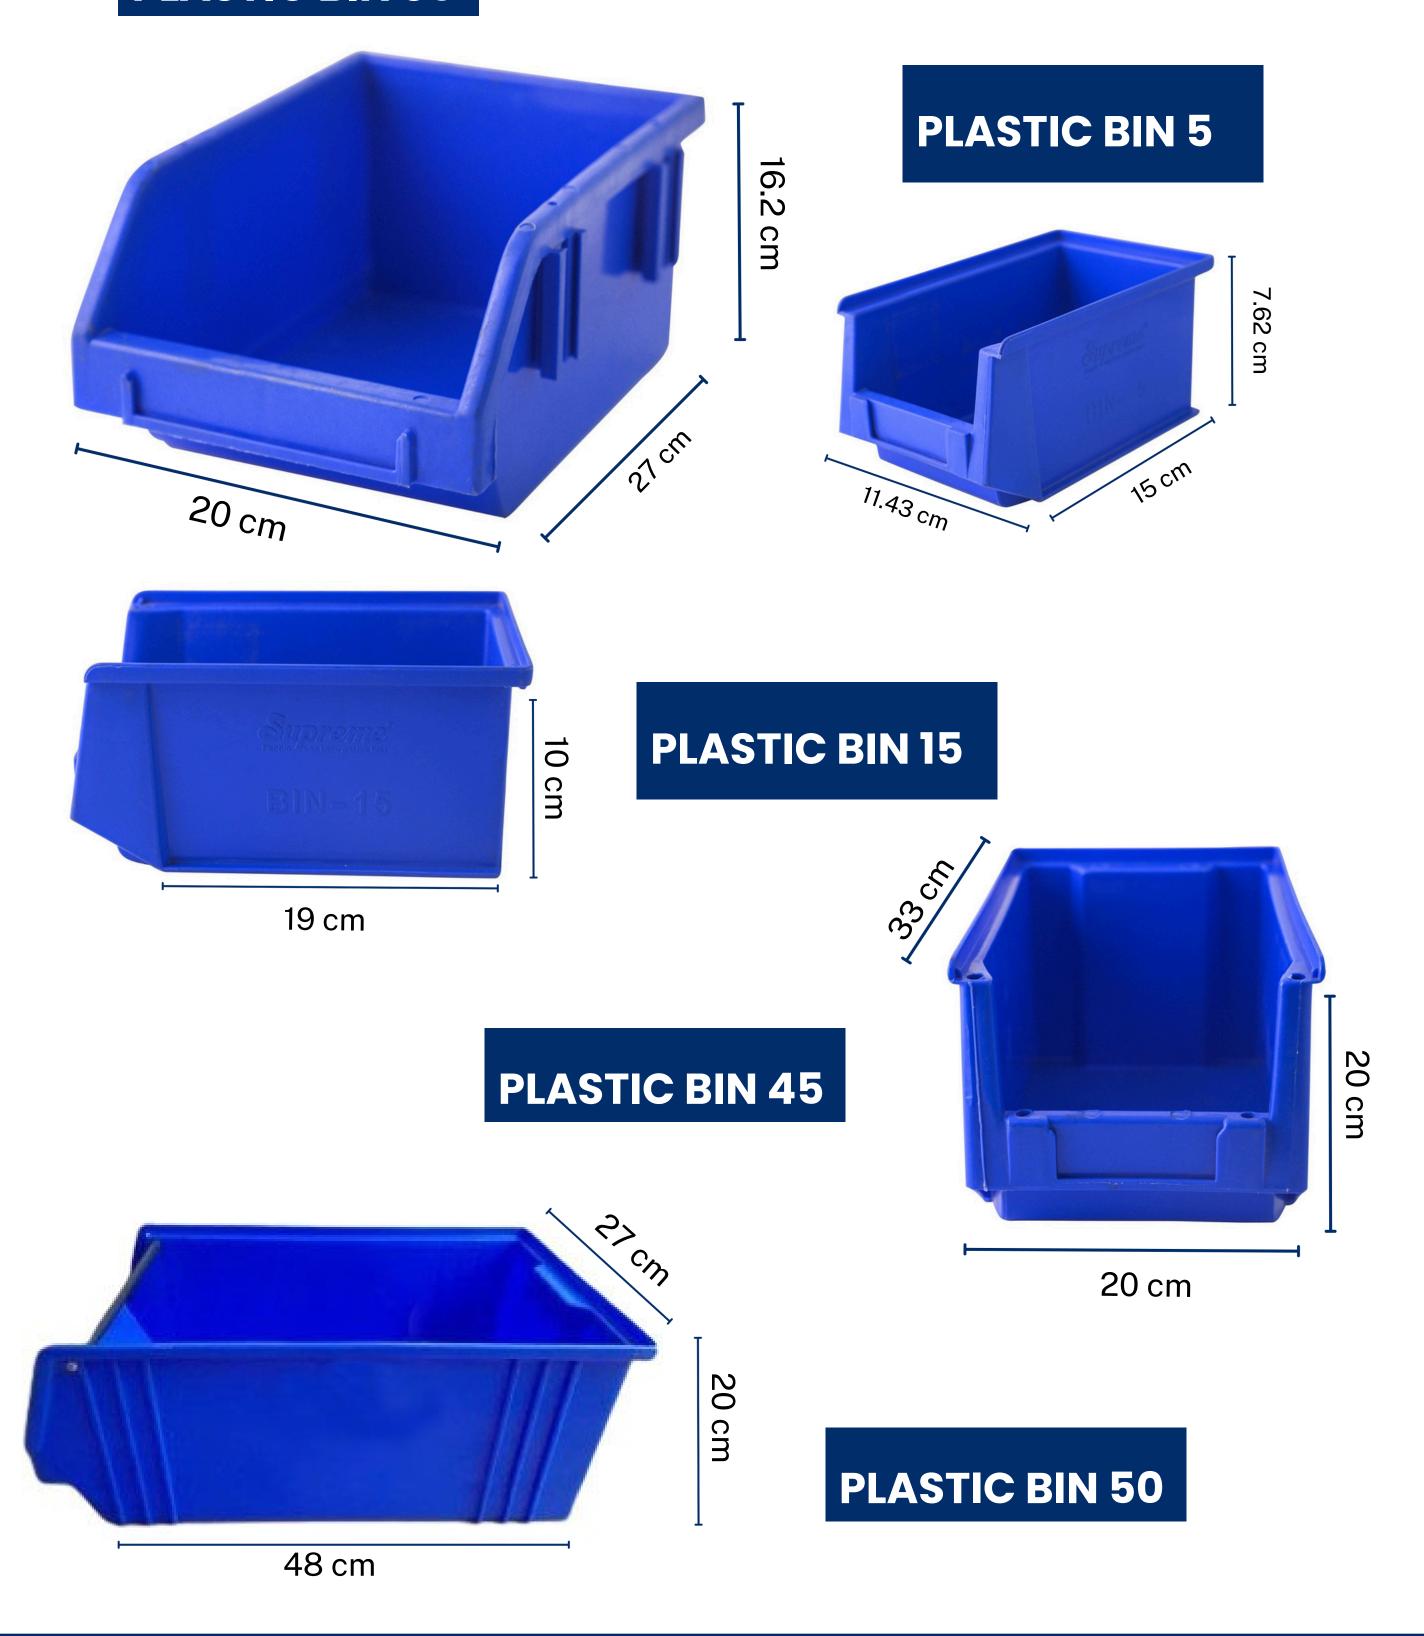

ACK



#### **ENHANCE PRODUCT VISIBILITY!**

INVEST IN HIGH-QUALITY DISPLAY RACKS TODAY.

Showcase your products in the best light possible with our premium display racks. Elevate visibility, enhance product presentation, and captivate your customers effortlessly.











### CENTER RACK



# CUSTONIZE





















## CLOTH HANGRAIL















#### NORMAL HANGRAIL

#### CURVE HANGRAIL WITH TOP GLASS















## PERFORATED RACK













## WOODEN CENTER RACK



WOODEN WALL RACK













# ALLIGATOR

#### ALLIGATOR 3' STACKABLE







ALLIGATOR S 5











### ALLIGATOR 2 STACKABLE



IIMPULSE UNIT WITH WHEEL















**Thoughtful** design that ensures optimal product visibility.









#### DUMPBIN S.S













# PLASTIC BIN

#### PLASTIC BIN 35













# BASKET



2 WHEEL APPLE BASKET

2 WHEEL PLASTIC BASKET





4 WHEEL BASKET





38 cm



#### PLASTIC BASKET CG





**PLASTIC BASKET RECTANGULAR** 

#### **PLASTIC BASKET RECTANGULAR**



#### **PLASTIC BASKET CURVE IMPORTED**













#### **PLASTIC TROLLEY VERTICAL**





#### **COUNTER WITH CASH DRAWER**











# TROLLEY















# TROLLEY













# PALLET





A pallet rack is a storage system designed to hold materials on pallets, commonly used in warehouses for efficient space utilization. It comes in various types like selective, drive-in, and push-back, each suited to different storage needs.















Built to Last

We believe in quality that endures. Our storage solutions are crafted from high-grade, durable materials that can withstand the