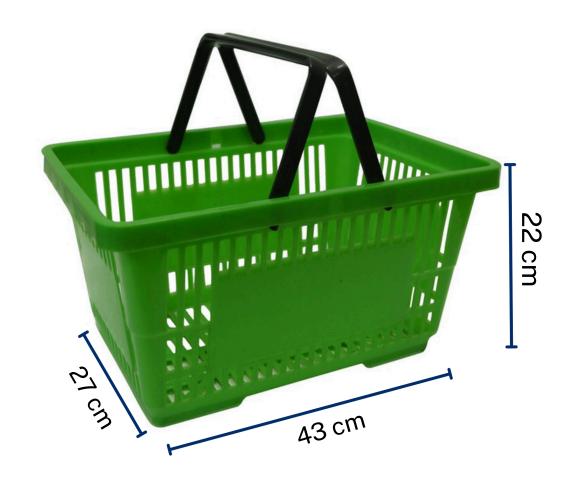

stomers effortlessly.











### CENTER RACK



# CUSTONIZE





















## CLOTH HANGRAIL















#### NORMAL HANGRAIL

#### CURVE HANGRAIL WITH TOP GLASS















## PERFORATED RACK













## WOODEN CENTER RACK



WOODEN WALL RACK













# ALLIGATOR

#### ALLIGATOR 3' STACKABLE







ALLIGATOR S 5











### ALLIGATOR 2 STACKABLE



IIMPULSE UNIT WITH WHEEL















**Thoughtful** design that ensures optimal product visibility.









#### DUMPBIN S.S













# PLASTIC BIN

#### PLASTIC BIN 35













# BASKET



2 WHEEL APPLE BASKET

2 WHEEL PLASTIC BASKET





4 WHEEL BASKET





38 cm



#### PLASTIC BASKET CG





**PLASTIC BASKET RECTANGULAR** 

#### **PLASTIC BASKET RECTANGULAR**



#### **PLASTIC BASKET CURVE IMPORTED**













#### **PLASTIC TROLLEY VERTICAL**





#### **COUNTER WITH CASH DRAWER**











# TROLLEY















# TROLLEY













# PALLET





A pallet rack is a storage system designed to hold materials on pallets, commonly used in warehouses for efficient space utilization. It comes in various types like selective, drive-in, and push-back, each suited to different storage needs.















Built to Last

We believe in quality that endures. Our storage solutions are crafted from high-grade, durable materials that can withstand the demands of any retail environment or industrial warehouse. You can rest assured that your investment in Adequate Steel will provide long-lasting performance and value.















#### High toughness

















# HEAWY





We are amo