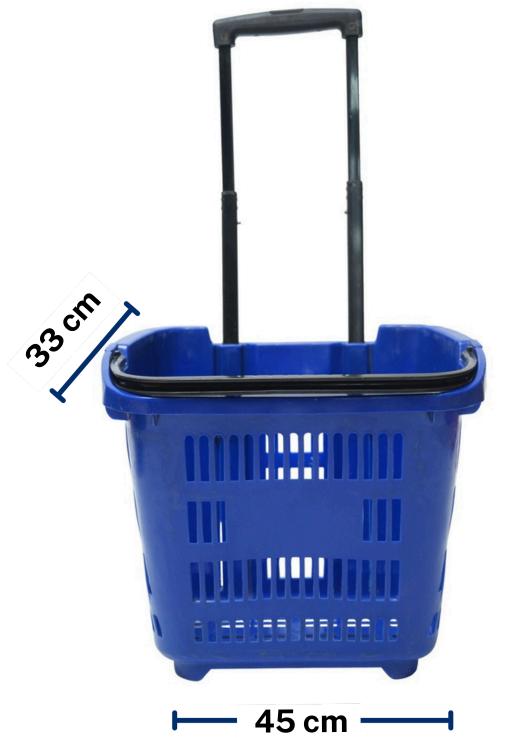

LAY RACKS TODAY.

Showcase your products in the best light possible with our premium display racks. Elevate visibility, enhance product presentation, and captivate your customers effortlessly.











### CENTER RACK



# CUSTONIZE





















## CLOTH HANGRAIL















#### NORMAL HANGRAIL

#### CURVE HANGRAIL WITH TOP GLASS















## PERFORATED RACK













## WOODEN CENTER RACK



WOODEN WALL RACK













# ALLIGATOR

#### ALLIGATOR 3' STACKABLE







ALLIGATOR S 5











### ALLIGATOR 2 STACKABLE



IIMPULSE UNIT WITH WHEEL















**Thoughtful** design that ensures optimal product visibility.









#### DUMPBIN S.S













# PLASTIC BIN

#### PLASTIC BIN 35













# BASKET



2 WHEEL APPLE BASKET

2 WHEEL PLASTIC BASKET





4 WHEEL BASKET





38 cm



#### PLASTIC BASKET CG





**PLASTIC BASKET RECTANGULAR** 

#### **PLASTIC BASKET RECTANGULAR**



#### **PLASTIC BASKET CURVE IMPORTED**













#### **PLASTIC TROLLEY VERTICAL**





#### **COUNTER WITH CASH DRAWER**











# TROLLEY















# TROLLEY













# PALLET





A pallet rack is a storage system designed to hold materials on pallets, commonly used in warehouses for efficient space utilization. It comes in various types like selective, drive-in, and push-back, each suited to different storage needs.















Built to Last

We believe in quality that endures. Our storage solutions are crafted from high-grade, durable materials that can withstand the demands of any retail environment or industrial warehouse. You can rest