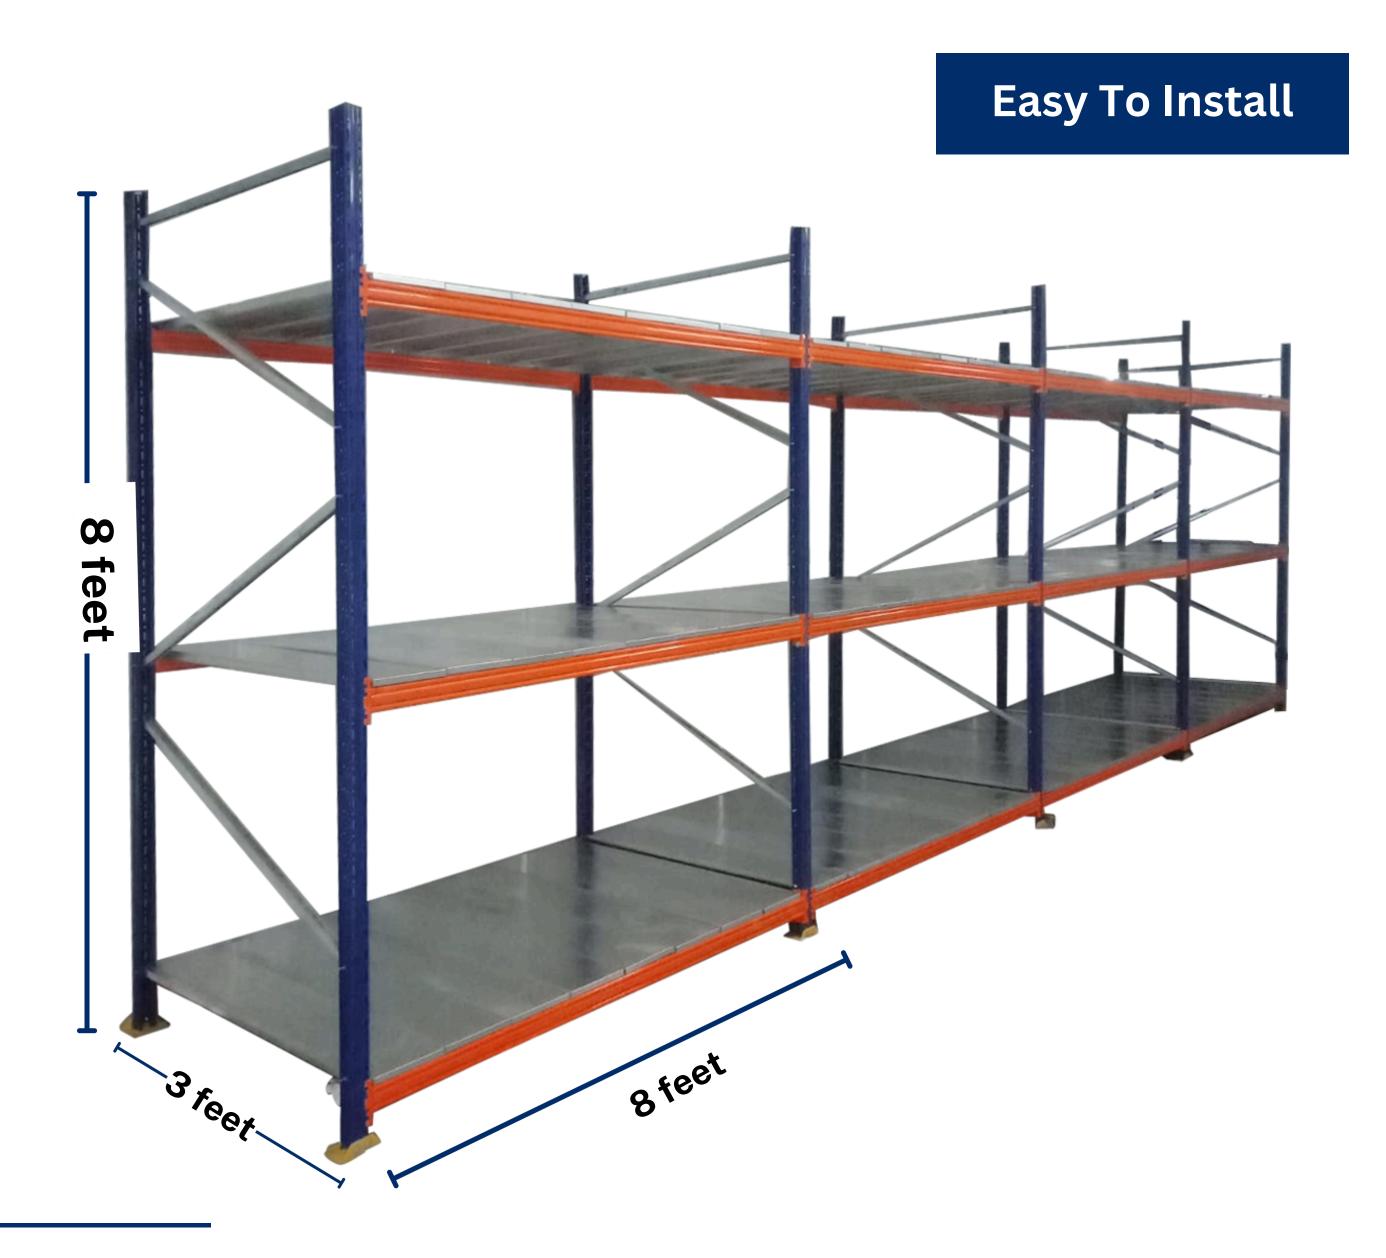

# PALLET

A pallet rack is a storage system designed to hold materials on pallets, commonly used in warehouses for efficient space utilization. It comes in various types like selective, drive-in, and push-back, each suited to different storage needs.

# HIGH CAPACITY MODULAR RACKING SYSTEM

Seamless Installation, Stress-Free Experience

Our commitment to excellence extends beyond product quality. We provide professional installation services to ensure a smooth and efficient setup of your storage system. Our trained installers will handle everything, minimizing disruption and getting you up and running quickly.

## High Capacity Moduelar **Racking System**