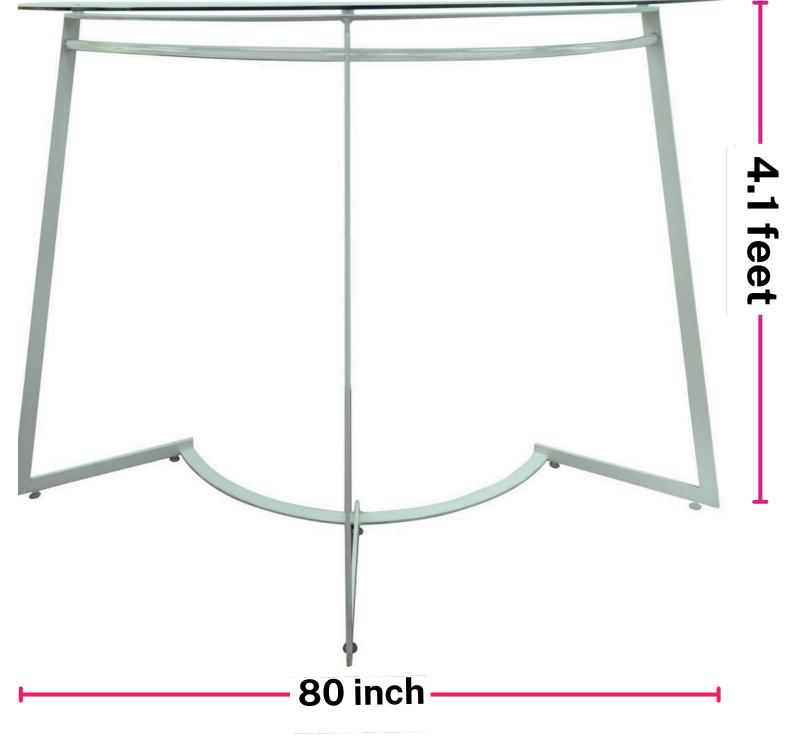

Optimized Storage Solutions

We help you leverage every inch of your warehouse with customized warehouse racking solutions, maximizing storage capacity and minimizing wasted space.













# adequate STEEL FABRICATORS Estd. 1967 RETAIL



CONTACT US:-+91-9319090959,98111 52116 9873525373, 9599292429, 9873352116

2024-2025









contact@adequatesteel.com



#### GROCERY RACK



#### **ENHANCE PRODUCT VISIBILITY!**

INVEST IN HIGH-QUALITY DISPLAY RACKS TODAY.

Showcase your products in the best light possible with our premium display racks. Elevate visibility, enhance product presentation, and captivate your customers effortlessly.











### CENTER RACK



# CUSTONIZE





















## CLOTH HANGRAIL















#### NORMAL HANGRAIL

#### CURVE HANGRAIL WITH TOP GLASS















## PERFORATED RACK













## WOODEN CENTER RACK



WOODEN WALL RACK













# ALLIGATOR

#### ALLIGATOR 3' STACKABLE







ALLIGATOR S 5











### ALLIGATOR 2 STACKABLE



IIMPULSE UNIT WITH WHEEL















**Thoughtful** design that ensures optimal product visibility.









#### DUMPBIN S.S













# PLASTIC BIN

#### PLASTIC BIN 35













# BASKET



2 WHEEL APPLE BASKET

2 WHEEL PLASTIC BASKET





4 WHEEL BASKET





38 cm



#### PLASTIC BASKET CG





**PLASTIC BASKET RECTANGULAR** 

#### **PLASTIC BASKET RECTANGULAR**



#### **PLASTIC BASKET CURVE IMPORTED**













#### **PLASTIC TROLLEY VERTICAL**





#### **COUNTER WITH CASH DRAWER**











# TROLLEY















# TROLLEY













# PALLET





A pallet rack is a