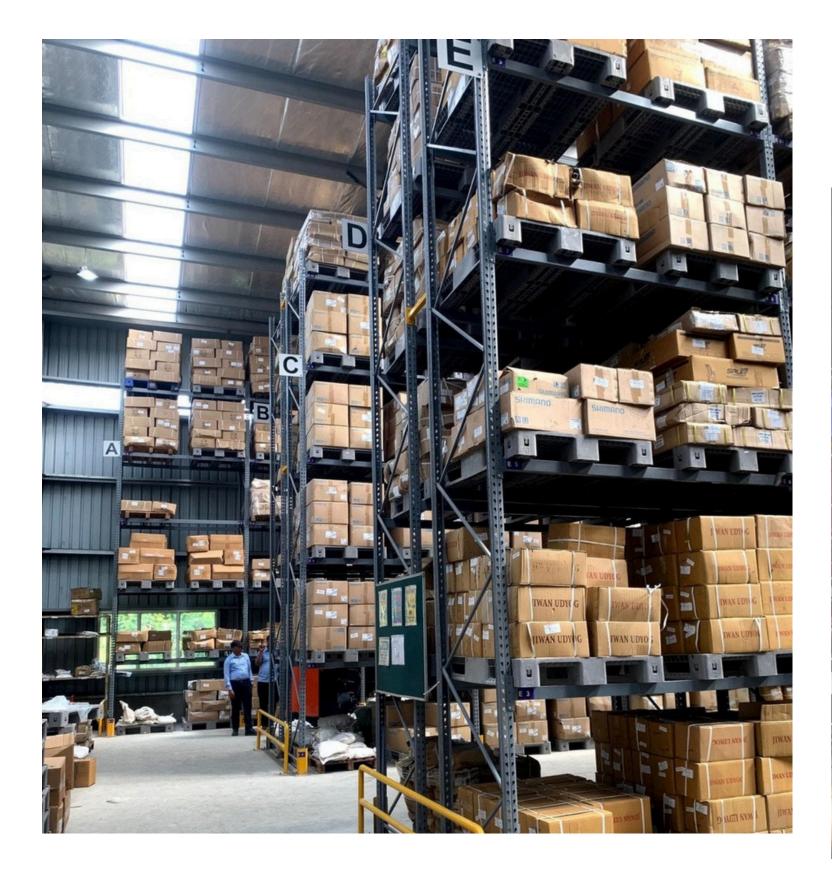

# PALLET

A pallet rack is a storage system designed to hold materials on pallets, commonly used in warehouses for efficient space utilization. It comes in various types like selective, drive-in, and push-back, each suited to different storage needs.

# HEAWY

We are among the eminent manufacturers and suppliers of Heavy Duty Racks in the industry. The offered racks enable efficient space handling in industrial environments, enabling the customers to achieve high time and cost efficiency. Their sturdiness enables them to bear heavy loads, making them ideal for storing a wide range of items.

# HIGH CAPACITY MODULAR RACKING SYSTEM

Seamless Installation, Stress-Free Experience

Our commitment to excellence extends beyond product quality. We provide professional installation services to ensure a smooth and efficient setup of your storage system. Our trained installers will handle everything, minimizing disruption and getting you up and running quickly.