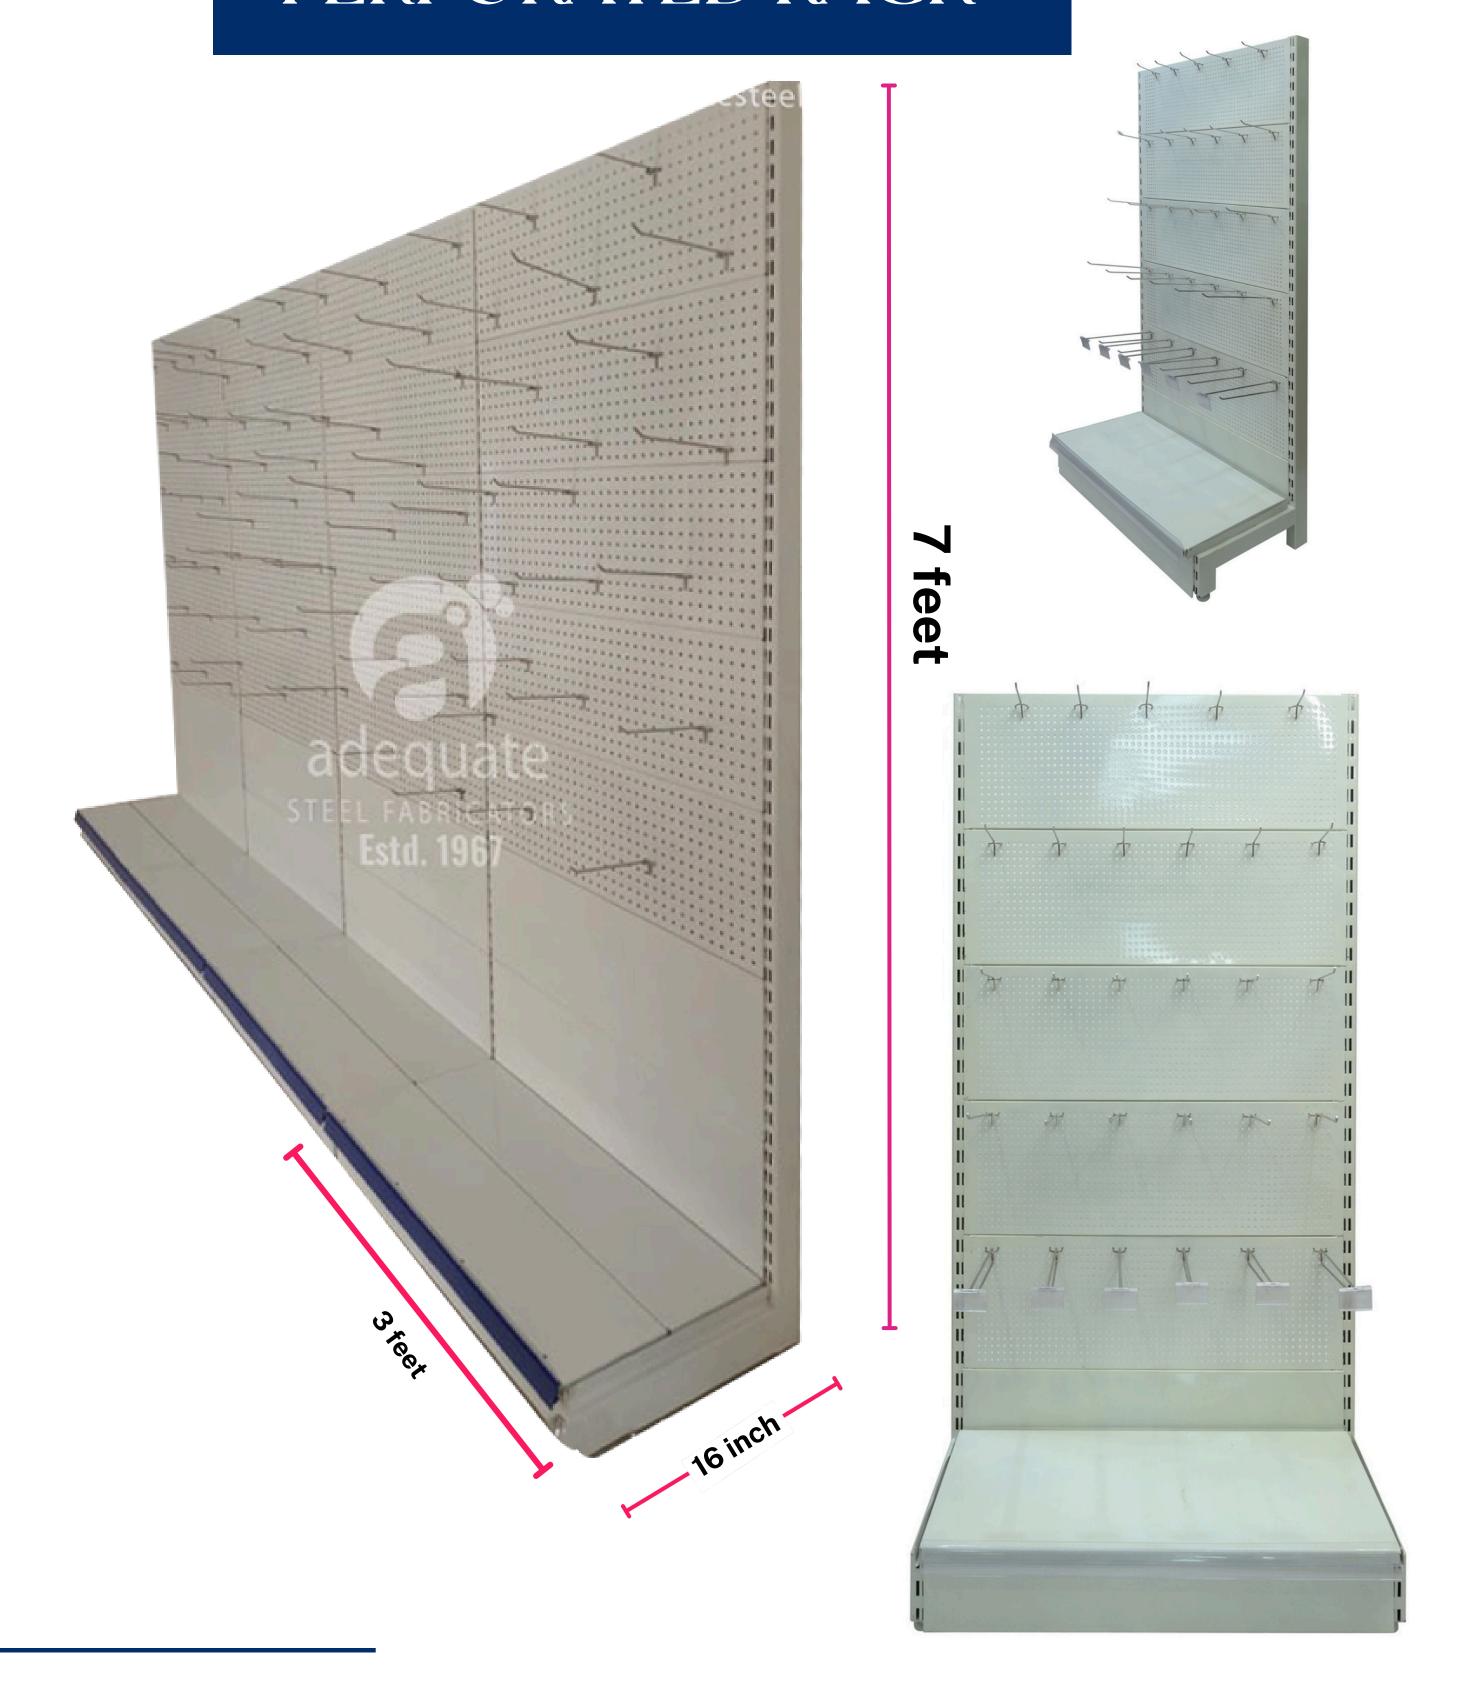

lp you leverage every inch of your warehouse with customized warehouse racking solutions, maximizing storage capacity and minimizing wasted space.













# adequate STEEL FABRICATORS Estd. 1967 RETAIL



CONTACT US:-+91-9319090959,98111 52116 9873525373, 9599292429, 9873352116

2024-2025









contact@adequatesteel.com



#### GROCERY RACK



#### **ENHANCE PRODUCT VISIBILITY!**

INVEST IN HIGH-QUALITY DISPLAY RACKS TODAY.

Showcase your products in the best light possible with our premium display racks. Elevate visibility, enhance product presentation, and captivate your customers effortlessly.











### CENTER RACK



# CUSTONIZE





















## CLOTH HANGRAIL















#### NORMAL HANGRAIL

#### CURVE HANGRAIL WITH TOP GLASS















## PERFORATED RACK













## WOODEN CENTER RACK



WOODEN WALL RACK













# ALLIGATOR

#### ALLIGATOR 3' STACKABLE







ALLIGATOR S 5











### ALLIGATOR 2 STACKABLE



IIMPULSE UNIT WITH WHEEL















**Thoughtful** design that ensures optimal product visibility.









#### DUMPBIN S.S













# PLASTIC BIN

#### PLASTIC BIN 35













# BASKET



2 WHEEL APPLE BASKET

2 WHEEL PLASTIC BASKET





4 WHEEL BASKET





38 cm



#### PLASTIC BASKET CG





**PLASTIC BASKET RECTANGULAR** 

#### **PLASTIC BASKET RECTANGULAR**



#### **PLASTIC BASKET CURVE IMPORTED**













#### **PLASTIC TROLLEY VERTICAL**





#### **COUNTER WITH CASH DRAWER**











# TROLLEY















# TROLLEY













# PALLET





A pallet rack is a storage system designed to hold m